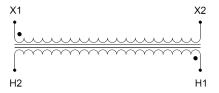

#### **SCHEMATIC/DIAGRAM AND DIMENSION PICTURES**

Single Phase Control Transformer with a capacity of 5000VA, transforming 600 Volts to 120 Volts

### **PRODUCT SPECIFICATIONS**

| PRODUCT SPECIFICATIONS     |                                                                                      |
|----------------------------|--------------------------------------------------------------------------------------|
| Weight                     | 110 lbs                                                                              |
| Phases                     | 1                                                                                    |
| Connection                 | 1Ph-CT-SS-SU                                                                         |
| Primary Voltage            | 600                                                                                  |
| Primary Max Current        | 8.33A                                                                                |
| Primary Markings           | H1-H2                                                                                |
| Primary Terminals          | <u>Terminals</u>                                                                     |
| Secondary Voltage          | 120                                                                                  |
| Secondary Max Current      | 41.67A                                                                               |
| Secondary Markings         | <u>X1-X2</u>                                                                         |
| Secondary Terminals        | <u>Terminals</u>                                                                     |
| Primary Taps               | N/A                                                                                  |
| Conductor Material         | Copper                                                                               |
| Temperatue Rise            | <u>115°C</u>                                                                         |
| Insuation Class            | 180°C (Class F)                                                                      |
| BIL (Insulation) Level     | <u>10kV</u>                                                                          |
| Efficiency (@35% Load) %   | N/A                                                                                  |
| Impedance Range            | <u>5.0 - 7.0%</u>                                                                    |
| Sound (db)                 | 40                                                                                   |
| Enclosure Type             | Core & Coil                                                                          |
| Enclosure Size             | See Core & Coil Chart                                                                |
| Finish/Colour              | N/A                                                                                  |
| Standards & Certifications | CSA Certified File No. LR34493, UL Listed File No. E110286, ISO 9001:2015 Registered |