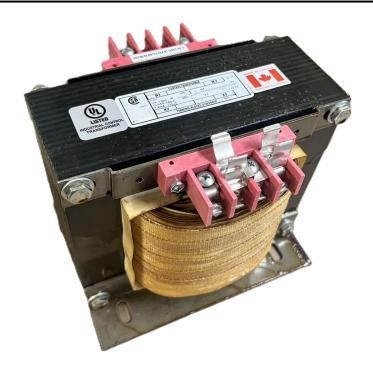

# 5000VA 600 VOLTS TO 120 VOLTS SINGLE PHASE CONTROL TRANSFORMER

\$1,729.00 CAD

Single Phase Control Transformer with a capacity of 5000VA, transforming 600 Volts to 120 Volts

**SKU:** CS5000J-A

**Categories:** Control Transformers