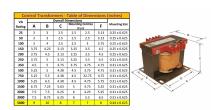

#### **SCHEMATIC/DIAGRAM AND DIMENSION PICTURES**

Single Phase Control Transformer with a capacity of 5000VA, transforming 600 Volts to 120 Volts