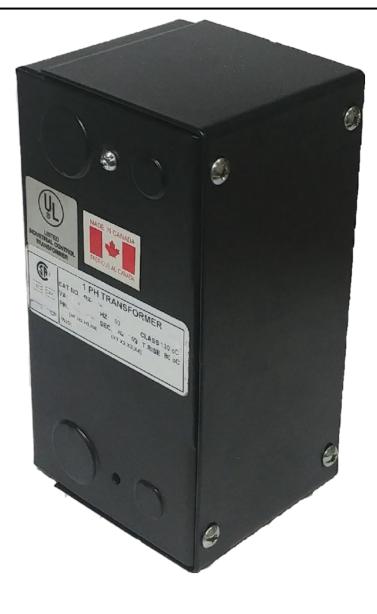

# \$145.60 CAD

Single Phase Control Transformer with a capacity of 50VA, transforming 120/240 Volts to 12/24 Volts

SKU: CE50K-Z Categories: <u>Control Transformers</u>

#### **PRODUCT SPECIFICATIONS**

| Weight                     | 2.3 lbs                                                                                               |
|----------------------------|-------------------------------------------------------------------------------------------------------|
| Phases                     | 1                                                                                                     |
| Connection                 | <u>1Ph-CT-DD-SD</u>                                                                                   |
| Primary Voltage            | 120/240                                                                                               |
| Primary Max Current        | <u>0.42A</u>                                                                                          |
| Primary Markings           | <u>H1-H2-H3-H4</u>                                                                                    |
| Primary Terminals          | Leads                                                                                                 |
| Secondary Voltage          | 12/24                                                                                                 |
| Secondary Max Current      | <u>4.17A</u>                                                                                          |
| Secondary Markings         | <u>X1-X2-X3-X4</u>                                                                                    |
| Secondary Terminals        | <u>Leads</u>                                                                                          |
| Primary Taps               | N/A                                                                                                   |
| Conductor Material         | <u>Copper</u>                                                                                         |
| Temperatue Rise            | <u>80°C</u>                                                                                           |
| Insuation Class            | <u>130°C (Class B)</u>                                                                                |
| BIL (Insulation) Level     | <u>10kV</u>                                                                                           |
| Efficiency (@35% Load) %   | <u>N/A</u>                                                                                            |
| Impedance Range            | <u>5.0 – 7.0%</u>                                                                                     |
| Sound (db)                 | <u>40</u>                                                                                             |
| Enclosure Type             | <u>Type-1 Indoor</u>                                                                                  |
| Enclosure Size             | See Enclosure Chart                                                                                   |
| Finish/Colour              | <u>Semigloss – Black</u>                                                                              |
| Standards & Certifications | <u>CSA Certified File No. LR34493, UL Listed File No. E110286, ISO 9001:2015</u><br><u>Registered</u> |