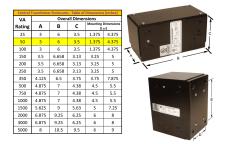

## SCHEMATIC/DIAGRAM AND DIMENSION PICTURES

Single Phase Control Transformer with a capacity of 50VA, transforming 120/240 Volts to 12/24 Volts

#### 50VA 120/240 VOLTS TO 12/24 VOLTS SINGLE PHASE CONTROL TRANSFORMER

| VA                   | <u>50</u>  | - |
|----------------------|------------|---|
| Country/Manufacturer | Canada/RPM |   |