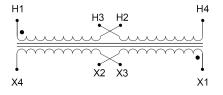

## SCHEMATIC/DIAGRAM AND DIMENSION PICTURES

Single Phase Control Transformer with a capacity of 50VA, transforming 120/240 Volts to 12/24 Volts

#### **PRODUCT SPECIFICATIONS**

| Weight                     | 2.3 lbs                                                                                               |
|----------------------------|-------------------------------------------------------------------------------------------------------|
| Phases                     | 1                                                                                                     |
| Connection                 | <u>1Ph-CT-DD-SD</u>                                                                                   |
| Primary Voltage            | 120/240                                                                                               |
| Primary Max Current        | <u>0.42A</u>                                                                                          |
| Primary Markings           | <u>H1-H2-H3-H4</u>                                                                                    |
| Primary Terminals          | Leads                                                                                                 |
| Secondary Voltage          | 12/24                                                                                                 |
| Secondary Max Current      | <u>4.17A</u>                                                                                          |
| Secondary Markings         | <u>X1-X2-X3-X4</u>                                                                                    |
| Secondary Terminals        | <u>Leads</u>                                                                                          |
| Primary Taps               | N/A                                                                                                   |
| Conductor Material         | <u>Copper</u>                                                                                         |
| Temperatue Rise            | <u>80°C</u>                                                                                           |
| Insuation Class            | <u>130°C (Class B)</u>                                                                                |
| BIL (Insulation) Level     | <u>10kV</u>                                                                                           |
| Efficiency (@35% Load) %   | <u>N/A</u>                                                                                            |
| Impedance Range            | <u>5.0 – 7.0%</u>                                                                                     |
| Sound (db)                 | <u>40</u>                                                                                             |
| Enclosure Type             | <u>Type-1 Indoor</u>                                                                                  |
| Enclosure Size             | See Enclosure Chart                                                                                   |
| Finish/Colour              | <u>Semigloss – Black</u>                                                                              |
| Standards & Certifications | <u>CSA Certified File No. LR34493, UL Listed File No. E110286, ISO 9001:2015</u><br><u>Registered</u> |