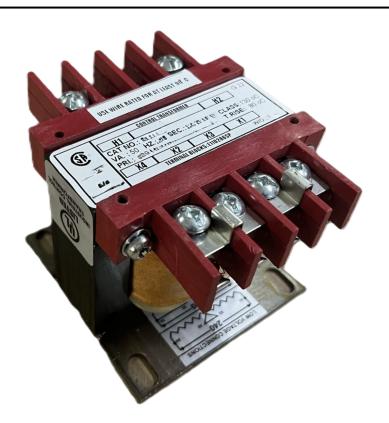

# 50VA 240/480 VOLTS TO 12/24 VOLTS SINGLE PHASE CONTROL TRANSFORMER

\$107.38 CAD

Single Phase Control Transformer with a capacity of 50VA, transforming 240/480 Volts to 12/24 Volts

SKU: CS50L-Z

**Categories:** Control Transformers

#### SCHEMATIC/DIAGRAM AND DIMENSION PICTURES

Single Phase Control Transformer with a capacity of 50VA, transforming 240/480 Volts to 12/24 Volts