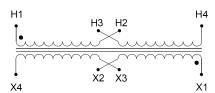

#### SCHEMATIC/DIAGRAM AND DIMENSION PICTURES

Single Phase Control Transformer with a capacity of 50VA, transforming 240/480 Volts to 12/24 Volts

## **PRODUCT SPECIFICATIONS**

| Weight                     | 3 lbs                                                                                |
|----------------------------|--------------------------------------------------------------------------------------|
| Phases                     | 1                                                                                    |
| Connection                 | 1Ph-CT-DD-SD                                                                         |
| Primary Voltage            | 240/480                                                                              |
| Primary Max Current        | 0.21A                                                                                |
| Primary Markings           | H1-H2-H3-H4                                                                          |
| Primary Terminals          | <u>Terminals</u>                                                                     |
| Secondary Voltage          | 12/24                                                                                |
| Secondary Max Current      | 4.17A                                                                                |
| Secondary Markings         | <u>X1-X2-X3-X4</u>                                                                   |
| Secondary Terminals        | <u>Terminals</u>                                                                     |
| Primary Taps               | N/A                                                                                  |
| Conductor Material         | Copper                                                                               |
| Temperatue Rise            | 80°C                                                                                 |
| Insuation Class            | 130°C (Class B)                                                                      |
| BIL (Insulation) Level     | <u>10kV</u>                                                                          |
| Efficiency (@35% Load) %   | N/A                                                                                  |
| Impedance Range            | <u>5.0 - 7.0%</u>                                                                    |
| Sound (db)                 | 40                                                                                   |
| Enclosure Type             | Core & Coil                                                                          |
| Enclosure Size             | See Core & Coil Chart                                                                |
| Finish/Colour              | N/A                                                                                  |
| Standards & Certifications | CSA Certified File No. LR34493, UL Listed File No. E110286, ISO 9001:2015 Registered |