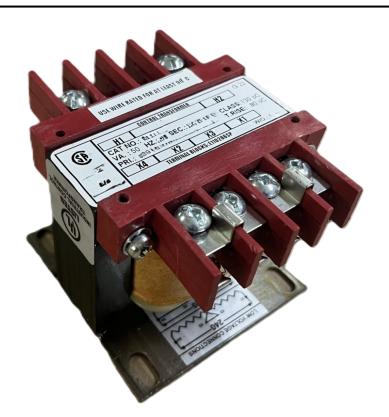

# 50VA 240/480 VOLTS TO 12/24 VOLTS SINGLE PHASE CONTROL TRANSFORMER

\$107.38 CAD

Single Phase Control Transformer with a capacity of 50VA, transforming 240/480 Volts to 12/24 Volts

SKU: CS50L-Z

**Categories:** Control Transformers

## **PRODUCT SPECIFICATIONS**

| Weight                     | 3 lbs                                                                                |
|----------------------------|--------------------------------------------------------------------------------------|
| Phases                     | 1                                                                                    |
| Connection                 | 1Ph-CT-DD-SD                                                                         |
| Primary Voltage            | 240/480                                                                              |
| Primary Max Current        | 0.21A                                                                                |
| Primary Markings           | H1-H2-H3-H4                                                                          |
| Primary Terminals          | <u>Terminals</u>                                                                     |
| Secondary Voltage          | 12/24                                                                                |
| Secondary Max Current      | 4.17A                                                                                |
| Secondary Markings         | <u>X1-X2-X3-X4</u>                                                                   |
| Secondary Terminals        | <u>Terminals</u>                                                                     |
| Primary Taps               | N/A                                                                                  |
| Conductor Material         | Copper                                                                               |
| Temperatue Rise            | 80°C                                                                                 |
| Insuation Class            | 130°C (Class B)                                                                      |
| BIL (Insulation) Level     | <u>10kV</u>                                                                          |
| Efficiency (@35% Load) %   | N/A                                                                                  |
| Impedance Range            | <u>5.0 - 7.0%</u>                                                                    |
| Sound (db)                 | 40                                                                                   |
| Enclosure Type             | Core & Coil                                                                          |
| Enclosure Size             | See Core & Coil Chart                                                                |
| Finish/Colour              | N/A                                                                                  |
| Standards & Certifications | CSA Certified File No. LR34493, UL Listed File No. E110286, ISO 9001:2015 Registered |