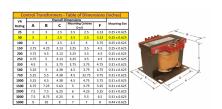

#### SCHEMATIC/DIAGRAM AND DIMENSION PICTURES

Single Phase Control Transformer with a capacity of 50VA, transforming 120/240 Volts to 12/24 Volts