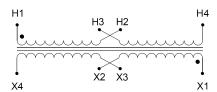

#### SCHEMATIC/DIAGRAM AND DIMENSION PICTURES

Single Phase Control Transformer with a capacity of 50VA, transforming 120/240 Volts to 12/24 Volts

### **PRODUCT SPECIFICATIONS**

| Weight                     | 14 lbs                                                                               |
|----------------------------|--------------------------------------------------------------------------------------|
| Phases                     | 1                                                                                    |
| Connection                 | 1Ph-CT-DD-SD                                                                         |
| Primary Voltage            | 120/240                                                                              |
| Primary Max Current        | <u>0.42A</u>                                                                         |
| Primary Markings           | <u>H1-H2-H3-H4</u>                                                                   |
| Primary Terminals          | <u>Terminals</u>                                                                     |
| Secondary Voltage          | 12/24                                                                                |
| Secondary Max Current      | 4.17A                                                                                |
| Secondary Markings         | <u>X1-X2-X3-X4</u>                                                                   |
| Secondary Terminals        | <u>Terminals</u>                                                                     |
| Primary Taps               | N/A                                                                                  |
| Conductor Material         | Copper                                                                               |
| Temperatue Rise            | 80°C                                                                                 |
| Insuation Class            | 130°C (Class B)                                                                      |
| BIL (Insulation) Level     | <u>10kV</u>                                                                          |
| Efficiency (@35% Load) %   | N/A                                                                                  |
| Impedance Range            | <u>5.0 - 7.0%</u>                                                                    |
| Sound (db)                 | 40                                                                                   |
| Enclosure Type             | Core & Coil                                                                          |
| Enclosure Size             | See Core & Coil Chart                                                                |
| Finish/Colour              | N/A                                                                                  |
| Standards & Certifications | CSA Certified File No. LR34493, UL Listed File No. E110286, ISO 9001:2015 Registered |