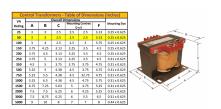

#### SCHEMATIC/DIAGRAM AND DIMENSION PICTURES

Single Phase Control Transformer with a capacity of 50VA, transforming 120/240 Volts to 12/24 Volts

### **PRODUCT SPECIFICATIONS**

| Weight                     | 14 lbs                                                                               |
|----------------------------|--------------------------------------------------------------------------------------|
| Phases                     | 1                                                                                    |
| Connection                 | 1Ph-CT-DD-SD                                                                         |
| Primary Voltage            | 120/240                                                                              |
| Primary Max Current        | <u>0.42A</u>                                                                         |
| Primary Markings           | <u>H1-H2-H3-H4</u>                                                                   |
| Primary Terminals          | <u>Terminals</u>                                                                     |
| Secondary Voltage          | 12/24                                                                                |
| Secondary Max Current      | 4.17A                                                                                |
| Secondary Markings         | <u>X1-X2-X3-X4</u>                                                                   |
| Secondary Terminals        | <u>Terminals</u>                                                                     |
| Primary Taps               | N/A                                                                                  |
| Conductor Material         | Copper                                                                               |
| Temperatue Rise            | 80°C                                                                                 |
| Insuation Class            | 130°C (Class B)                                                                      |
| BIL (Insulation) Level     | <u>10kV</u>                                                                          |
| Efficiency (@35% Load) %   | N/A                                                                                  |
| Impedance Range            | <u>5.0 - 7.0%</u>                                                                    |
| Sound (db)                 | 40                                                                                   |
| Enclosure Type             | Core & Coil                                                                          |
| Enclosure Size             | See Core & Coil Chart                                                                |
| Finish/Colour              | N/A                                                                                  |
| Standards & Certifications | CSA Certified File No. LR34493, UL Listed File No. E110286, ISO 9001:2015 Registered |