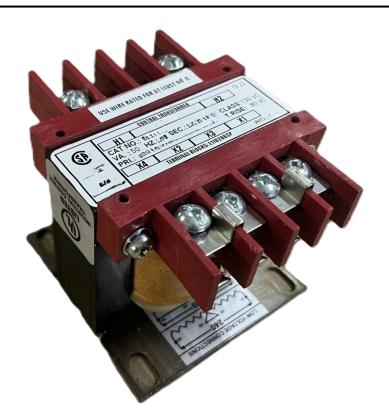

# 50VA 120/240 VOLTS TO 12/24 VOLTS SINGLE PHASE CONTROL TRANSFORMER

\$79.08 USD

Single Phase Control Transformer with a capacity of 50VA, transforming 120/240 Volts to 12/24 Volts

SKU: CS50K-Z

**Categories:** Control Transformers

#### SCHEMATIC/DIAGRAM AND DIMENSION PICTURES

Single Phase Control Transformer with a capacity of 50VA, transforming 120/240 Volts to 12/24 Volts