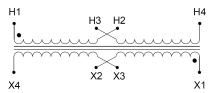

#### SCHEMATIC/DIAGRAM AND DIMENSION PICTURES

Single Phase Control Transformer with a capacity of 350VA, transforming 120/240 Volts to 12/24 Volts

# **PRODUCT SPECIFICATIONS**

| Weight                     | 5 lbs                                                                                |
|----------------------------|--------------------------------------------------------------------------------------|
| Phases                     | 1                                                                                    |
| Connection                 | 1Ph-CT-DD-SD                                                                         |
| Primary Voltage            | 120/240                                                                              |
| Primary Max Current        | 2.92A                                                                                |
| Primary Markings           | H1-H2-H3-H4                                                                          |
| Primary Terminals          | Leads                                                                                |
| Secondary Voltage          | 12/24                                                                                |
| Secondary Max Current      | 29.17A                                                                               |
| Secondary Markings         | <u>X1-X2-X3-X4</u>                                                                   |
| Secondary Terminals        | Leads                                                                                |
| Primary Taps               | N/A                                                                                  |
| Conductor Material         | Copper                                                                               |
| Temperatue Rise            | 80°C                                                                                 |
| Insuation Class            | 130°C (Class B)                                                                      |
| BIL (Insulation) Level     | <u>10kV</u>                                                                          |
| Efficiency (@35% Load) %   | N/A                                                                                  |
| Impedance Range            | 5.0 - 7.0%                                                                           |
| Sound (db)                 | 40                                                                                   |
| Enclosure Type             | Type-1 Indoor                                                                        |
| Enclosure Size             | See Enclosure Chart                                                                  |
| Finish/Colour              | Semigloss - Black                                                                    |
| Standards & Certifications | CSA Certified File No. LR34493, UL Listed File No. E110286, ISO 9001:2015 Registered |