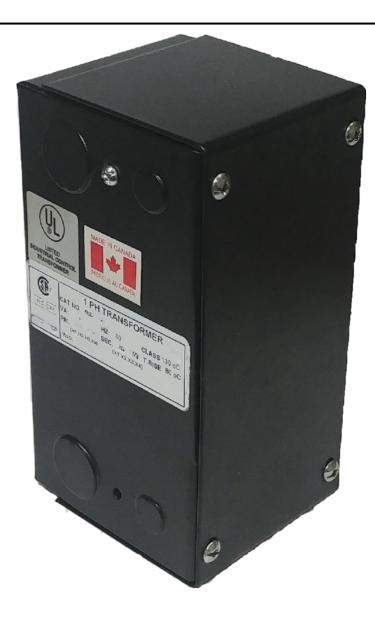

# 350VA 120/240 VOLTS TO 12/24 VOLTS SINGLE PHASE CONTROL TRANSFORMER

# 350VA 120/240 VOLTS TO 12/24 VOLTS SINGLE PHASE CONTROL TRANSFORMER

\$294.84 CAD

Single Phase Control Transformer with a capacity of 350VA, transforming 120/240 Volts to 12/24 Volts

**SKU:** CE350K-Z

**Categories:** Control Transformers