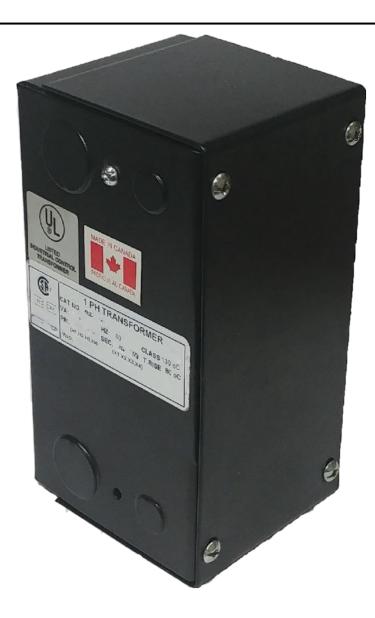

### 350VA 120/240 VOLTS TO 12/24 VOLTS SINGLE PHASE CONTROL TRANSFORMER

\$294.84 CAD

Single Phase Control Transformer with a capacity of 350VA, transforming 120/240 Volts to 12/24 Volts

**SKU:** CE350K-Z

### 350VA 120/240 VOLTS TO 12/24 VOLTS SINGLE PHASE CONTROL TRANSFORMER