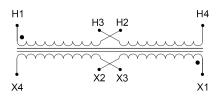

#### SCHEMATIC/DIAGRAM AND DIMENSION PICTURES

Single Phase Control Transformer with a capacity of 350VA, transforming 120/240 Volts to 12/24 Volts

### **PRODUCT SPECIFICATIONS**

| Weight                     | 5 lbs                                                                                |
|----------------------------|--------------------------------------------------------------------------------------|
| Phases                     | 1                                                                                    |
| Connection                 | 1Ph-CT-DD-SD                                                                         |
| Primary Voltage            | 120/240                                                                              |
| Primary Max Current        | 2.92A                                                                                |
| Primary Markings           | H1-H2-H3-H4                                                                          |
| Primary Terminals          | Leads                                                                                |
| Secondary Voltage          | 12/24                                                                                |
| Secondary Max Current      | 29.17A                                                                               |
| Secondary Markings         | <u>X1-X2-X3-X4</u>                                                                   |
| Secondary Terminals        | Leads                                                                                |
| Primary Taps               | N/A                                                                                  |
| Conductor Material         | Copper                                                                               |
| Temperatue Rise            | 80°C                                                                                 |
| Insuation Class            | 130°C (Class B)                                                                      |
| BIL (Insulation) Level     | <u>10kV</u>                                                                          |
| Efficiency (@35% Load) %   | N/A                                                                                  |
| Impedance Range            | 5.0 - 7.0%                                                                           |
| Sound (db)                 | 40                                                                                   |
| Enclosure Type             | Type-1 Indoor                                                                        |
| Enclosure Size             | See Enclosure Chart                                                                  |
| Finish/Colour              | Semigloss - Black                                                                    |
| Standards & Certifications | CSA Certified File No. LR34493, UL Listed File No. E110286, ISO 9001:2015 Registered |