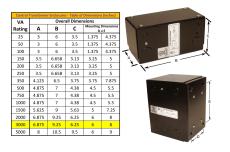

#### **SCHEMATIC/DIAGRAM AND DIMENSION PICTURES**

Single Phase Control Transformer with a capacity of 3000VA, transforming 600 Volts to 240/480 Volts