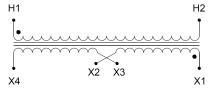

#### **SCHEMATIC/DIAGRAM AND DIMENSION PICTURES**

Single Phase Control Transformer with a capacity of 3000VA, transforming 600 Volts to 240/480 Volts

### **PRODUCT SPECIFICATIONS**

| PRODUCT SPECIFICATIONS     |                                                                                      |
|----------------------------|--------------------------------------------------------------------------------------|
| Weight                     | 70 lbs                                                                               |
| Phases                     | 1                                                                                    |
| Connection                 | 1Ph-CT-SD-SD                                                                         |
| Primary Voltage            | 600                                                                                  |
| Primary Max Current        | <u>5A</u>                                                                            |
| Primary Markings           | H1-H2                                                                                |
| Primary Terminals          | <u>Leads</u>                                                                         |
| Secondary Voltage          | 240/480                                                                              |
| Secondary Max Current      | 12.5A                                                                                |
| Secondary Markings         | <u>X1-X2-X3-X4</u>                                                                   |
| Secondary Terminals        | <u>Leads</u>                                                                         |
| Primary Taps               | N/A                                                                                  |
| Conductor Material         | <u>Copper</u>                                                                        |
| Temperatue Rise            | <u>115°C</u>                                                                         |
| Insuation Class            | 180°C (Class F)                                                                      |
| BIL (Insulation) Level     | <u>10kV</u>                                                                          |
| Efficiency (@35% Load) %   | N/A                                                                                  |
| Impedance Range            | <u>5.0 - 7.0%</u>                                                                    |
| Sound (db)                 | 40                                                                                   |
| Enclosure Type             | Type-1 Indoor                                                                        |
| Enclosure Size             | See Enclosure Chart                                                                  |
| Standards & Certifications | CSA Certified File No. LR34493, UL Listed File No. E110286, ISO 9001:2015 Registered |
| VA                         | 3000                                                                                 |