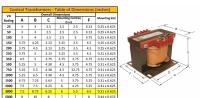

#### **SCHEMATIC/DIAGRAM AND DIMENSION PICTURES**

Single Phase Control Transformer with a capacity of 3000VA, transforming 240/480 Volts to 120/240 Volts