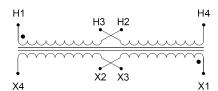

#### **SCHEMATIC/DIAGRAM AND DIMENSION PICTURES**

Single Phase Control Transformer with a capacity of 3000VA, transforming 240/480 Volts to 120/240 Volts

### **PRODUCT SPECIFICATIONS**

| Weight                     | 110 lbs                                                                              |
|----------------------------|--------------------------------------------------------------------------------------|
| Phases                     | 1                                                                                    |
| Connection                 | 1Ph-CT-DD-SD                                                                         |
| Primary Voltage            | 240/480                                                                              |
| Primary Max Current        | 12.5A                                                                                |
| Primary Markings           | H1-H2-H3-H4                                                                          |
| Primary Terminals          | <u>Terminals</u>                                                                     |
| Secondary Voltage          | 120/240                                                                              |
| Secondary Max Current      | <u>25A</u>                                                                           |
| Secondary Markings         | <u>X1-X2-X3-X4</u>                                                                   |
| Secondary Terminals        | <u>Terminals</u>                                                                     |
| Primary Taps               | N/A                                                                                  |
| Conductor Material         | Copper                                                                               |
| Temperatue Rise            | <u>115°C</u>                                                                         |
| Insuation Class            | 180°C (Class F)                                                                      |
| BIL (Insulation) Level     | <u>10kV</u>                                                                          |
| Efficiency (@35% Load) %   | N/A                                                                                  |
| Impedance Range            | <u>5.0 – 7.0%</u>                                                                    |
| Sound (db)                 | 40                                                                                   |
| Enclosure Type             | Core & Coil                                                                          |
| Enclosure Size             | See Core & Coil Chart                                                                |
| Finish/Colour              | N/A                                                                                  |
| Standards & Certifications | CSA Certified File No. LR34493, UL Listed File No. E110286, ISO 9001:2015 Registered |