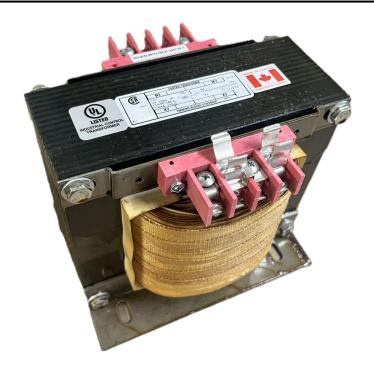

# 3000VA 240/480 VOLTS TO 120/240 VOLTS SINGLE PHASE CONTROL TRANSFORMER

\$1,041.04 CAD

Single Phase Control Transformer with a capacity of 3000VA, transforming 240/480 Volts to 120/240 Volts

**SKU:** CS3000L-K

#### **SCHEMATIC/DIAGRAM AND DIMENSION PICTURES**

Single Phase Control Transformer with a capacity of 3000VA, transforming 240/480 Volts to 120/240 Volts