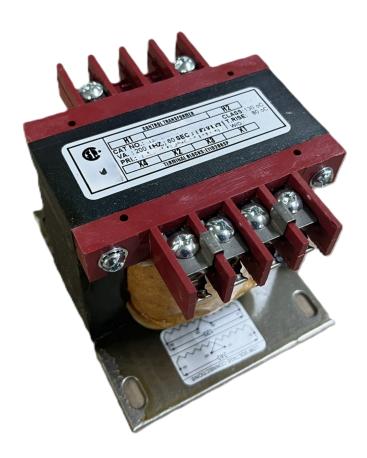

# **CS250H-Z**

\$142.14 USD

SKU: b61d7be8b7ea

**Categories:** Control Transformers

# **PRODUCT SPECIFICATIONS**

| Weight                | 10 lbs           |
|-----------------------|------------------|
| Phases                | 1                |
| VA                    | 250              |
| Connection            | 1Ph-CT-SD-SD     |
| Primary Voltage       | 600              |
| Primary Max Current   | <u>0.42A</u>     |
| Primary Markings      | <u>H1-H2</u>     |
| Primary Terminals     | <u>Terminals</u> |
| Secondary Voltage     | 12/24            |
| Secondary Max Current | 20.83A           |

### CS250H-Z

| Secondary Markings         | <u>X1-X2-X3-X4</u>                                                                   |
|----------------------------|--------------------------------------------------------------------------------------|
| Secondary Terminals        | <u>Terminals</u>                                                                     |
| Primary Taps               | N/A                                                                                  |
| Conductor Material         | Copper                                                                               |
| Temperatue Rise            | <u>80°C</u>                                                                          |
| Insuation Class            | 130°C                                                                                |
| BIL (Insulation) Level     | <u>10kV</u>                                                                          |
| Efficiency                 | N/A                                                                                  |
| Impedance                  | <u>5.0 - 7.0%</u>                                                                    |
| Sound (db)                 | 40                                                                                   |
| Enclosure Type             | Core & Coil                                                                          |
| Enclosure                  | See Chart                                                                            |
| Standards & Certifications | CSA Certified File No. LR34493, UL Listed File No. E110286, ISO 9001:2015 Registered |
| Finish                     | N/AN/A                                                                               |