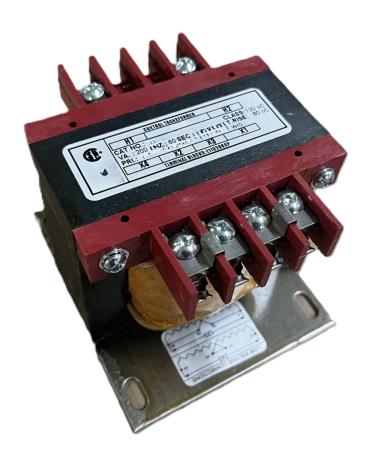

# **CS250H-Z**

\$193.00 CAD

SKU: b61d7be8b7ea

**Categories:** Control Transformers

# **PRODUCT SPECIFICATIONS**

| Weight                | 10 lbs           |
|-----------------------|------------------|
| Phases                | 1                |
| VA                    | 250              |
| Connection            | 1Ph-CT-SD-SD     |
| Primary Voltage       | 600              |
| Primary Max Current   | 0.42A            |
| Primary Markings      | <u>H1-H2</u>     |
| Primary Terminals     | <u>Terminals</u> |
| Secondary Voltage     | 12/24            |
| Secondary Max Current | 20.83A           |

### CS250H-Z

| Secondary Markings         | <u>X1-X2-X3-X4</u>                                                                   |
|----------------------------|--------------------------------------------------------------------------------------|
| Secondary Terminals        | <u>Terminals</u>                                                                     |
| Primary Taps               | N/A                                                                                  |
| Conductor Material         | Copper                                                                               |
| Temperatue Rise            | <u>80°C</u>                                                                          |
| Insuation Class            | 130°C                                                                                |
| BIL (Insulation) Level     | <u>10kV</u>                                                                          |
| Efficiency                 | N/A                                                                                  |
| Impedance                  | <u>5.0 - 7.0%</u>                                                                    |
| Sound (db)                 | 40                                                                                   |
| Enclosure Type             | Core & Coil                                                                          |
| Enclosure                  | See Chart                                                                            |
| Standards & Certifications | CSA Certified File No. LR34493, UL Listed File No. E110286, ISO 9001:2015 Registered |
| Finish                     | N/AN/A                                                                               |