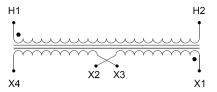

#### **SCHEMATIC/DIAGRAM AND DIMENSION PICTURES**

Single Phase Control Transformer with a capacity of 200VA, transforming 600 Volts to 240/480 Volts

### **PRODUCT SPECIFICATIONS**

| PRODUCT SPECIFICATIONS     |                                                                                      |
|----------------------------|--------------------------------------------------------------------------------------|
| Weight                     | 8 lbs                                                                                |
| Phases                     | 1                                                                                    |
| Connection                 | 1Ph-CT-SD-SD                                                                         |
| Primary Voltage            | 600                                                                                  |
| Primary Max Current        | <u>0.33A</u>                                                                         |
| Primary Markings           | H1-H2                                                                                |
| Primary Terminals          | <u>Terminals</u>                                                                     |
| Secondary Voltage          | 240/480                                                                              |
| Secondary Max Current      | <u>0.83A</u>                                                                         |
| Secondary Markings         | <u>X1-X2-X3-X4</u>                                                                   |
| Secondary Terminals        | <u>Terminals</u>                                                                     |
| Primary Taps               | N/A                                                                                  |
| Conductor Material         | Copper                                                                               |
| Temperatue Rise            | 80°C                                                                                 |
| Insuation Class            | 130°C (Class B)                                                                      |
| BIL (Insulation) Level     | <u>10kV</u>                                                                          |
| Efficiency (@35% Load) %   | N/A                                                                                  |
| Impedance Range            | <u>5.0 - 7.0%</u>                                                                    |
| Sound (db)                 | 40                                                                                   |
| Enclosure Type             | Core & Coil                                                                          |
| Enclosure Size             | See Core & Coil Chart                                                                |
| Finish/Colour              | N/A                                                                                  |
| Standards & Certifications | CSA Certified File No. LR34493, UL Listed File No. E110286, ISO 9001:2015 Registered |