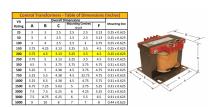

#### **SCHEMATIC/DIAGRAM AND DIMENSION PICTURES**

Single Phase Control Transformer with a capacity of 200VA, transforming 600 Volts to 240/480 Volts

### **PRODUCT SPECIFICATIONS**

| PRODUCT SPECIFICATIONS     |                                                                                      |
|----------------------------|--------------------------------------------------------------------------------------|
| Weight                     | 8 lbs                                                                                |
| Phases                     | 1                                                                                    |
| Connection                 | 1Ph-CT-SD-SD                                                                         |
| Primary Voltage            | 600                                                                                  |
| Primary Max Current        | <u>0.33A</u>                                                                         |
| Primary Markings           | H1-H2                                                                                |
| Primary Terminals          | <u>Terminals</u>                                                                     |
| Secondary Voltage          | 240/480                                                                              |
| Secondary Max Current      | <u>0.83A</u>                                                                         |
| Secondary Markings         | <u>X1-X2-X3-X4</u>                                                                   |
| Secondary Terminals        | <u>Terminals</u>                                                                     |
| Primary Taps               | N/A                                                                                  |
| Conductor Material         | Copper                                                                               |
| Temperatue Rise            | 80°C                                                                                 |
| Insuation Class            | 130°C (Class B)                                                                      |
| BIL (Insulation) Level     | <u>10kV</u>                                                                          |
| Efficiency (@35% Load) %   | N/A                                                                                  |
| Impedance Range            | <u>5.0 - 7.0%</u>                                                                    |
| Sound (db)                 | 40                                                                                   |
| Enclosure Type             | Core & Coil                                                                          |
| Enclosure Size             | See Core & Coil Chart                                                                |
| Finish/Colour              | N/A                                                                                  |
| Standards & Certifications | CSA Certified File No. LR34493, UL Listed File No. E110286, ISO 9001:2015 Registered |