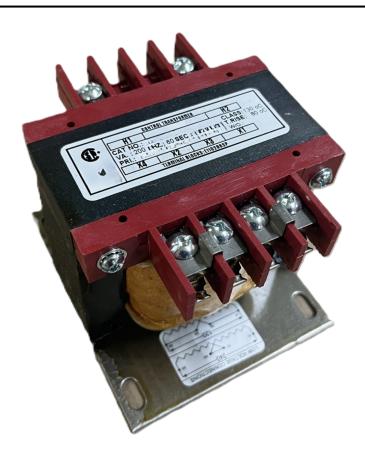

# 200VA 600 VOLTS TO 240/480 VOLTS SINGLE PHASE CONTROL TRANSFORMER

\$174.72 CAD

Single Phase Control Transformer with a capacity of 200VA, transforming 600 Volts to 240/480 Volts

SKU: CS200J-L

**Categories:** Control Transformers

#### **SCHEMATIC/DIAGRAM AND DIMENSION PICTURES**

Single Phase Control Transformer with a capacity of 200VA, transforming 600 Volts to 240/480 Volts