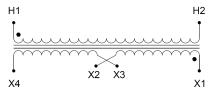

#### **SCHEMATIC/DIAGRAM AND DIMENSION PICTURES**

Single Phase Control Transformer with a capacity of 200VA, transforming 208 Volts to 120/240 Volts

### **PRODUCT SPECIFICATIONS**

| PRODUCT SPECIFICATIONS     |                                                                                      |
|----------------------------|--------------------------------------------------------------------------------------|
| Weight                     | 8 lbs                                                                                |
| Phases                     | 1                                                                                    |
| Connection                 | 1Ph-CT-SD-SD                                                                         |
| Primary Voltage            | 208                                                                                  |
| Primary Max Current        | <u>0.96A</u>                                                                         |
| Primary Markings           | H1-H2                                                                                |
| Primary Terminals          | <u>Terminals</u>                                                                     |
| Secondary Voltage          | 120/240                                                                              |
| Secondary Max Current      | 1.67A                                                                                |
| Secondary Markings         | <u>X1-X2-X3-X4</u>                                                                   |
| Secondary Terminals        | <u>Terminals</u>                                                                     |
| Primary Taps               | N/A                                                                                  |
| Conductor Material         | <u>Copper</u>                                                                        |
| Temperatue Rise            | 80°C                                                                                 |
| Insuation Class            | 130°C (Class B)                                                                      |
| BIL (Insulation) Level     | <u>10kV</u>                                                                          |
| Efficiency (@35% Load) %   | N/A                                                                                  |
| Impedance Range            | <u>5.0 – 7.0%</u>                                                                    |
| Sound (db)                 | 40                                                                                   |
| Enclosure Type             | Core & Coil                                                                          |
| Enclosure Size             | See Core & Coil Chart                                                                |
| Finish/Colour              | N/A                                                                                  |
| Standards & Certifications | CSA Certified File No. LR34493, UL Listed File No. E110286, ISO 9001:2015 Registered |