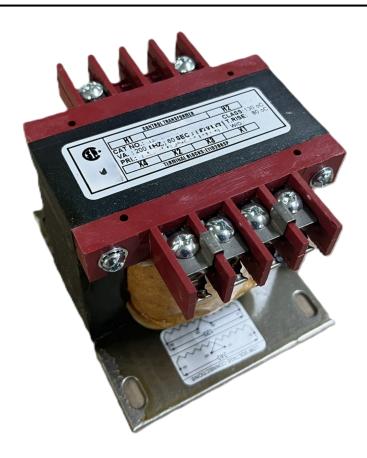

# 200VA 208 VOLTS TO 120/240 VOLTS SINGLE PHASE CONTROL TRANSFORMER

\$174.72 CAD

Single Phase Control Transformer with a capacity of 200VA, transforming 208 Volts to 120/240 Volts

SKU: CS200B-K

**Categories:** Control Transformers

### **PRODUCT SPECIFICATIONS**

| PRODUCT SPECIFICATIONS     |                                                                                      |
|----------------------------|--------------------------------------------------------------------------------------|
| Weight                     | 8 lbs                                                                                |
| Phases                     | 1                                                                                    |
| Connection                 | 1Ph-CT-SD-SD                                                                         |
| Primary Voltage            | 208                                                                                  |
| Primary Max Current        | <u>0.96A</u>                                                                         |
| Primary Markings           | H1-H2                                                                                |
| Primary Terminals          | <u>Terminals</u>                                                                     |
| Secondary Voltage          | 120/240                                                                              |
| Secondary Max Current      | 1.67A                                                                                |
| Secondary Markings         | <u>X1-X2-X3-X4</u>                                                                   |
| Secondary Terminals        | <u>Terminals</u>                                                                     |
| Primary Taps               | N/A                                                                                  |
| Conductor Material         | <u>Copper</u>                                                                        |
| Temperatue Rise            | 80°C                                                                                 |
| Insuation Class            | 130°C (Class B)                                                                      |
| BIL (Insulation) Level     | <u>10kV</u>                                                                          |
| Efficiency (@35% Load) %   | N/A                                                                                  |
| Impedance Range            | <u>5.0 – 7.0%</u>                                                                    |
| Sound (db)                 | 40                                                                                   |
| Enclosure Type             | Core & Coil                                                                          |
| Enclosure Size             | See Core & Coil Chart                                                                |
| Finish/Colour              | N/A                                                                                  |
| Standards & Certifications | CSA Certified File No. LR34493, UL Listed File No. E110286, ISO 9001:2015 Registered |