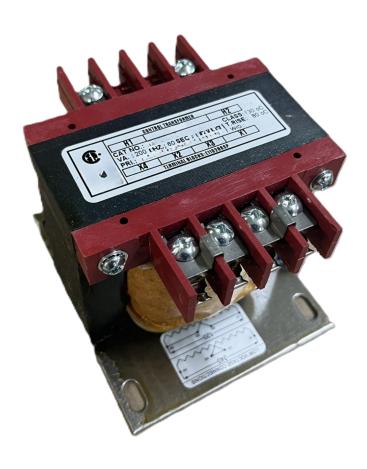

## **PRODUCT SPECIFICATIONS**

| Weight                | 23 lbs           |
|-----------------------|------------------|
| Phases                | 1                |
| VA                    | 200              |
| Connection            | 1Ph-CT-SD-SD     |
| Primary Voltage       | 480              |
| Primary Max Current   | <u>0.42A</u>     |
| Primary Markings      | <u>H1-H2</u>     |
| Primary Terminals     | <u>Terminals</u> |
| Secondary Voltage     | 240/480          |
| Secondary Max Current | 0.83A            |

## OFFICIAL QUOTE CS200H-L

| Secondary Markings         | <u>X1-X2-X3-X4</u>                                                                   |
|----------------------------|--------------------------------------------------------------------------------------|
| Secondary Terminals        | <u>Terminals</u>                                                                     |
| Primary Taps               | N/A                                                                                  |
| Conductor Material         | Copper                                                                               |
| Temperatue Rise            | 80°C                                                                                 |
| Insuation Class            | 130°C                                                                                |
| BIL (Insulation) Level     | <u>10kV</u>                                                                          |
| Efficiency                 | N/A                                                                                  |
| Impedance                  | <u>5.0 - 7.0%</u>                                                                    |
| Sound (db)                 | 40                                                                                   |
| Enclosure Type             | Core & Coil                                                                          |
| Enclosure                  | See Chart                                                                            |
| Standards & Certifications | CSA Certified File No. LR34493, UL Listed File No. E110286, ISO 9001:2015 Registered |
| Finish                     | N/AN/A                                                                               |