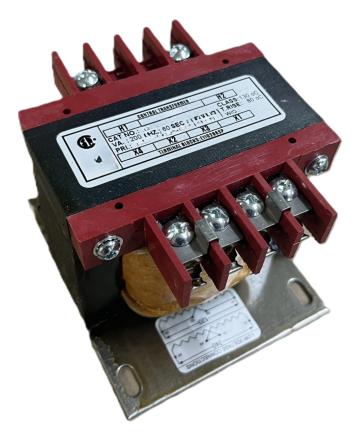

## CS200H-L \$175.00 CAD

SKU: 26d2acfb01d9 Categories: <u>Control Transformers</u>

## **PRODUCT SPECIFICATIONS**

| Weight                | 23 lbs              |
|-----------------------|---------------------|
| Phases                | 1                   |
| VA                    | 200                 |
| Connection            | <u>1Ph-CT-SD-SD</u> |
| Primary Voltage       | <u>480</u>          |
| Primary Max Current   | <u>0.42A</u>        |
| Primary Markings      | <u>H1-H2</u>        |
| Primary Terminals     | Terminals           |
| Secondary Voltage     | 240/480             |
| Secondary Max Current | <u>0.83A</u>        |

## CS200H-L

| Secondary Markings         | <u>X1-X2-X3-X4</u>                                                                      |
|----------------------------|-----------------------------------------------------------------------------------------|
| Secondary Terminals        | Terminals                                                                               |
| Primary Taps               | N/A                                                                                     |
| Conductor Material         | Copper                                                                                  |
| Temperatue Rise            | 80°C                                                                                    |
| Insuation Class            | <u>130°C</u>                                                                            |
| BIL (Insulation) Level     | <u>10kV</u>                                                                             |
| Efficiency                 | N/A                                                                                     |
| Impedance                  | <u>5.0 – 7.0%</u>                                                                       |
| Sound (db)                 | <u>40</u>                                                                               |
| Enclosure Type             | Core & Coil                                                                             |
| Enclosure                  | See Chart                                                                               |
| Standards & Certifications | CSA Certified File No. LR34493, UL Listed File No. E110286, ISO 9001:2015<br>Registered |
| Finish                     | N/AN/A                                                                                  |