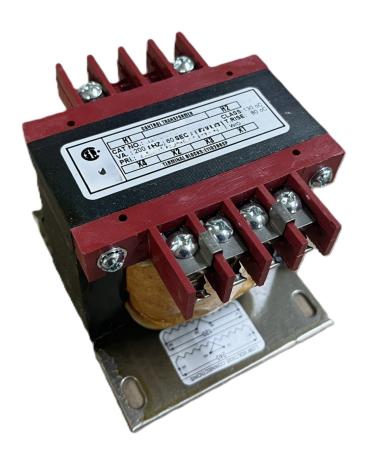

#### **PRODUCT SPECIFICATIONS**

| Weight                | 23 lbs           |
|-----------------------|------------------|
| Phases                | 1                |
| VA                    | 200              |
| Connection            | 1Ph-CT-SD-SD     |
| Primary Voltage       | 480              |
| Primary Max Current   | <u>0.42A</u>     |
| Primary Markings      | <u>H1-H2</u>     |
| Primary Terminals     | <u>Terminals</u> |
| Secondary Voltage     | 240/480          |
| Secondary Max Current | <u>0.83A</u>     |

# OFFICIAL QUOTE CS200H-L

| Secondary Markings         | <u>X1-X2-X3-X4</u>                                                                   |
|----------------------------|--------------------------------------------------------------------------------------|
| Secondary Terminals        | <u>Terminals</u>                                                                     |
| Primary Taps               | N/A                                                                                  |
| Conductor Material         | Copper                                                                               |
| Temperatue Rise            | 80°C                                                                                 |
| Insuation Class            | 130°C                                                                                |
| BIL (Insulation) Level     | <u>10kV</u>                                                                          |
| Efficiency                 | N/A                                                                                  |
| Impedance                  | <u>5.0 - 7.0%</u>                                                                    |
| Sound (db)                 | 40                                                                                   |
| Enclosure Type             | Core & Coil                                                                          |
| Enclosure                  | See Chart                                                                            |
| Standards & Certifications | CSA Certified File No. LR34493, UL Listed File No. E110286, ISO 9001:2015 Registered |
| Finish                     | N/AN/A                                                                               |