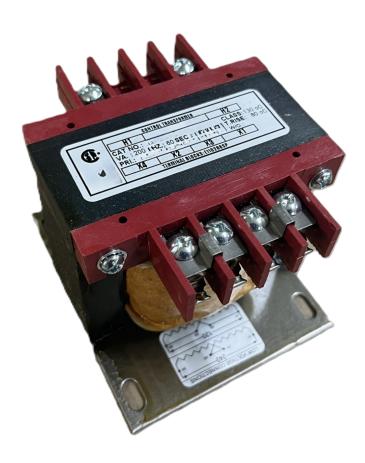

#### **PRODUCT SPECIFICATIONS**

| Weight                | 23 lbs           |
|-----------------------|------------------|
| Phases                | 1                |
| VA                    | 200              |
| Connection            | 1Ph-CT-SD-SD     |
| Primary Voltage       | 480              |
| Primary Max Current   | <u>0.42A</u>     |
| Primary Markings      | <u>H1-H2</u>     |
| Primary Terminals     | <u>Terminals</u> |
| Secondary Voltage     | 240/480          |
| Secondary Max Current | 0.83A            |

# OFFICIAL QUOTE CS200H-L

| Secondary Markings         | <u>X1-X2-X3-X4</u>                                                                   |
|----------------------------|--------------------------------------------------------------------------------------|
| Secondary Terminals        | <u>Terminals</u>                                                                     |
| Primary Taps               | N/A                                                                                  |
| Conductor Material         | <u>Copper</u>                                                                        |
| Temperatue Rise            | 80°C                                                                                 |
| Insuation Class            | 130°C                                                                                |
| BIL (Insulation) Level     | <u>10kV</u>                                                                          |
| Efficiency                 | N/A                                                                                  |
| Impedance                  | <u>5.0 - 7.0%</u>                                                                    |
| Sound (db)                 | 40                                                                                   |
| Enclosure Type             | Core & Coil                                                                          |
| Enclosure                  | See Chart                                                                            |
| Standards & Certifications | CSA Certified File No. LR34493, UL Listed File No. E110286, ISO 9001:2015 Registered |
| Finish                     | N/AN/A                                                                               |