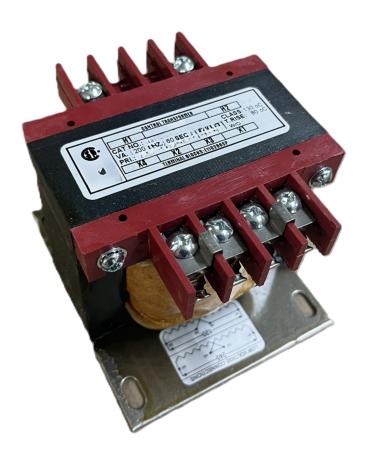

#### **PRODUCT SPECIFICATIONS**

| Weight                | 23 lbs           |
|-----------------------|------------------|
| Phases                | 1                |
| VA                    | 200              |
| Connection            | 1Ph-CT-SD-SD     |
| Primary Voltage       | 480              |
| Primary Max Current   | <u>0.42A</u>     |
| Primary Markings      | <u>H1-H2</u>     |
| Primary Terminals     | <u>Terminals</u> |
| Secondary Voltage     | 240/480          |
| Secondary Max Current | 0.83A            |

# OFFICIAL QUOTE CS200H-L

| Secondary Markings         | <u>X1-X2-X3-X4</u>                                                                   |
|----------------------------|--------------------------------------------------------------------------------------|
| Secondary Terminals        | <u>Terminals</u>                                                                     |
| Primary Taps               | N/A                                                                                  |
| Conductor Material         | Copper                                                                               |
| Temperatue Rise            | 80°C                                                                                 |
| Insuation Class            | 130°C                                                                                |
| BIL (Insulation) Level     | <u>10kV</u>                                                                          |
| Efficiency                 | N/A                                                                                  |
| Impedance                  | <u>5.0 - 7.0%</u>                                                                    |
| Sound (db)                 | 40                                                                                   |
| Enclosure Type             | Core & Coil                                                                          |
| Enclosure                  | See Chart                                                                            |
| Standards & Certifications | CSA Certified File No. LR34493, UL Listed File No. E110286, ISO 9001:2015 Registered |
| Finish                     | N/AN/A                                                                               |