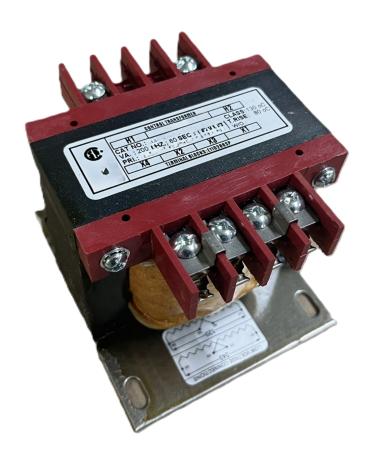

## **PRODUCT SPECIFICATIONS**

| Weight                | 23 lbs           |
|-----------------------|------------------|
| Phases                | 1                |
| VA                    | 200              |
| Connection            | 1Ph-CT-SD-SD     |
| Primary Voltage       | 480              |
| Primary Max Current   | <u>0.42A</u>     |
| Primary Markings      | <u>H1-H2</u>     |
| Primary Terminals     | <u>Terminals</u> |
| Secondary Voltage     | 240/480          |
| Secondary Max Current | 0.83A            |

## OFFICIAL QUOTE CS200H-L

| Secondary Markings         | <u>X1-X2-X3-X4</u>                                                                   |
|----------------------------|--------------------------------------------------------------------------------------|
| Secondary Terminals        | <u>Terminals</u>                                                                     |
| Primary Taps               | N/A                                                                                  |
| Conductor Material         | <u>Copper</u>                                                                        |
| Temperatue Rise            | 80°C                                                                                 |
| Insuation Class            | 130°C                                                                                |
| BIL (Insulation) Level     | <u>10kV</u>                                                                          |
| Efficiency                 | N/A                                                                                  |
| Impedance                  | <u>5.0 - 7.0%</u>                                                                    |
| Sound (db)                 | 40                                                                                   |
| Enclosure Type             | Core & Coil                                                                          |
| Enclosure                  | See Chart                                                                            |
| Standards & Certifications | CSA Certified File No. LR34493, UL Listed File No. E110286, ISO 9001:2015 Registered |
| Finish                     | N/AN/A                                                                               |