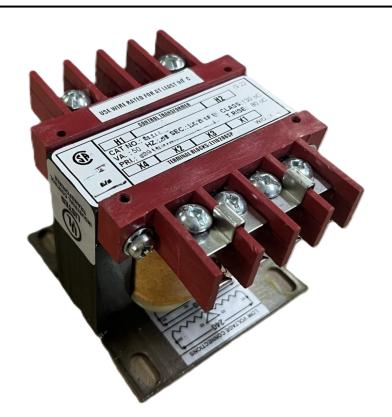

# 150VA 240/480 VOLTS TO 12/24 VOLTS SINGLE PHASE CONTROL TRANSFORMER

\$172.90 CAD

Single Phase Control Transformer with a capacity of 150VA, transforming 240/480 Volts to 12/24 Volts

**SKU:** CS150L-Z

**Categories:** Control Transformers

#### SCHEMATIC/DIAGRAM AND DIMENSION PICTURES

Single Phase Control Transformer with a capacity of 150VA, transforming 240/480 Volts to 12/24 Volts

## **PRODUCT SPECIFICATIONS**

| Weight                     | 6 lbs                                                                                |
|----------------------------|--------------------------------------------------------------------------------------|
| Phases                     | 1                                                                                    |
| Connection                 | 1Ph-CT-DD-SD                                                                         |
| Primary Voltage            | 240/480                                                                              |
| Primary Max Current        | <u>0.63A</u>                                                                         |
| Primary Markings           | H1-H2-H3-H4                                                                          |
| Primary Terminals          | <u>Terminals</u>                                                                     |
| Secondary Voltage          | 12/24                                                                                |
| Secondary Max Current      | <u>12.5A</u>                                                                         |
| Secondary Markings         | X1-X2-X3-X4                                                                          |
| Secondary Terminals        | <u>Terminals</u>                                                                     |
| Primary Taps               | N/A                                                                                  |
| Conductor Material         | Copper                                                                               |
| Temperatue Rise            | 80°C                                                                                 |
| Insuation Class            | 130°C (Class B)                                                                      |
| BIL (Insulation) Level     | 10kV                                                                                 |
| Efficiency (@35% Load) %   | N/A                                                                                  |
| Impedance Range            | 5.0 - 7.0%                                                                           |
| Sound (db)                 | 40                                                                                   |
| Enclosure Type             | Core & Coil                                                                          |
| Enclosure Size             | See Core & Coil Chart                                                                |
| Finish/Colour              | N/A                                                                                  |
| Standards & Certifications | CSA Certified File No. LR34493, UL Listed File No. E110286, ISO 9001:2015 Registered |