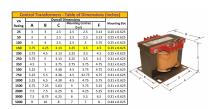

#### SCHEMATIC/DIAGRAM AND DIMENSION PICTURES

Single Phase Control Transformer with a capacity of 150VA, transforming 240/480 Volts to 12/24 Volts

## **PRODUCT SPECIFICATIONS**

| Weight                     | 6 lbs                                                                                |
|----------------------------|--------------------------------------------------------------------------------------|
| Phases                     | 1                                                                                    |
| Connection                 | 1Ph-CT-DD-SD                                                                         |
| Primary Voltage            | 240/480                                                                              |
| Primary Max Current        | <u>0.63A</u>                                                                         |
| Primary Markings           | H1-H2-H3-H4                                                                          |
| Primary Terminals          | <u>Terminals</u>                                                                     |
| Secondary Voltage          | 12/24                                                                                |
| Secondary Max Current      | <u>12.5A</u>                                                                         |
| Secondary Markings         | X1-X2-X3-X4                                                                          |
| Secondary Terminals        | <u>Terminals</u>                                                                     |
| Primary Taps               | N/A                                                                                  |
| Conductor Material         | Copper                                                                               |
| Temperatue Rise            | 80°C                                                                                 |
| Insuation Class            | 130°C (Class B)                                                                      |
| BIL (Insulation) Level     | 10kV                                                                                 |
| Efficiency (@35% Load) %   | N/A                                                                                  |
| Impedance Range            | 5.0 - 7.0%                                                                           |
| Sound (db)                 | 40                                                                                   |
| Enclosure Type             | Core & Coil                                                                          |
| Enclosure Size             | See Core & Coil Chart                                                                |
| Finish/Colour              | N/A                                                                                  |
| Standards & Certifications | CSA Certified File No. LR34493, UL Listed File No. E110286, ISO 9001:2015 Registered |