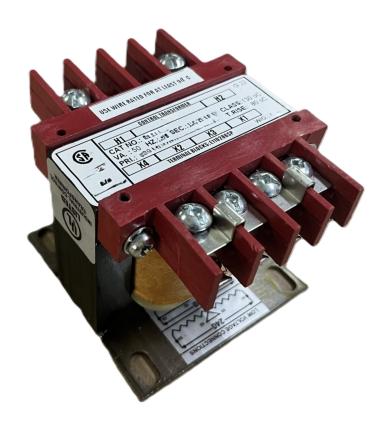

## **PRODUCT SPECIFICATIONS**

| Weight                | 18 lbs           |
|-----------------------|------------------|
| Phases                | 1                |
| VA                    | 150              |
| Connection            | 1Ph-CT-SD-SD     |
| Primary Voltage       | 480              |
| Primary Max Current   | 0.31A            |
| Primary Markings      | <u>H1-H2</u>     |
| Primary Terminals     | <u>Terminals</u> |
| Secondary Voltage     | 240/480          |
| Secondary Max Current | <u>0.63A</u>     |
| Secondary Markings    | X1-X2-X3-X4      |

## OFFICIAL QUOTE CS150H-L

| Secondary Terminals        | Terminals                                                                            |
|----------------------------|--------------------------------------------------------------------------------------|
|                            |                                                                                      |
| Primary Taps               | N/A                                                                                  |
| Conductor Material         | Copper                                                                               |
| Temperatue Rise            | <u>80°C</u>                                                                          |
| Insuation Class            | 130°C                                                                                |
| BIL (Insulation) Level     | <u>10kV</u>                                                                          |
| Efficiency                 | N/A                                                                                  |
| Impedance                  | <u>5.0 – 7.0%</u>                                                                    |
| Sound (db)                 | 40                                                                                   |
| Enclosure Type             | Core & Coil                                                                          |
| Enclosure                  | See Chart                                                                            |
| Standards & Certifications | CSA Certified File No. LR34493, UL Listed File No. E110286, ISO 9001:2015 Registered |
| Finish                     | N/AN/A                                                                               |