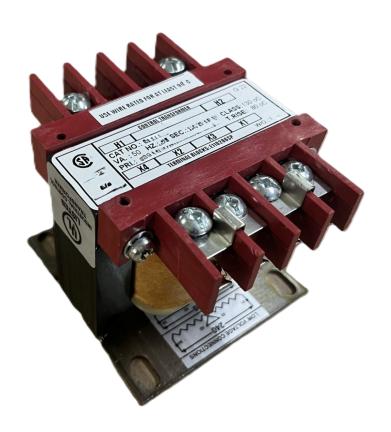

## **CS150H-L**

\$157.00 CAD

SKU: 34eba677dd15

**Categories:** Control Transformers

## PRODUCT SPECIFICATIONS

| Weight                | 18 lbs             |
|-----------------------|--------------------|
| Phases                | 1                  |
| VA                    | 150                |
| Connection            | 1Ph-CT-SD-SD       |
| Primary Voltage       | 480                |
| Primary Max Current   | 0.31A              |
| Primary Markings      | <u>H1-H2</u>       |
| Primary Terminals     | <u>Terminals</u>   |
| Secondary Voltage     | 240/480            |
| Secondary Max Current | 0.63A              |
| Secondary Markings    | <u>X1-X2-X3-X4</u> |

## OFFICIAL QUOTE CS150H-L

| Secondary Terminals        | Terminals                                                                            |
|----------------------------|--------------------------------------------------------------------------------------|
|                            |                                                                                      |
| Primary Taps               | N/A                                                                                  |
| Conductor Material         | Copper                                                                               |
| Temperatue Rise            | <u>80°C</u>                                                                          |
| Insuation Class            | 130°C                                                                                |
| BIL (Insulation) Level     | <u>10kV</u>                                                                          |
| Efficiency                 | N/A                                                                                  |
| Impedance                  | <u>5.0 – 7.0%</u>                                                                    |
| Sound (db)                 | 40                                                                                   |
| Enclosure Type             | Core & Coil                                                                          |
| Enclosure                  | See Chart                                                                            |
| Standards & Certifications | CSA Certified File No. LR34493, UL Listed File No. E110286, ISO 9001:2015 Registered |
| Finish                     | N/AN/A                                                                               |