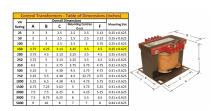

#### SCHEMATIC/DIAGRAM AND DIMENSION PICTURES

Single Phase Control Transformer with a capacity of 150VA, transforming 120/240 Volts to 12/24 Volts

#### **PRODUCT SPECIFICATIONS**

| Weight                     | 18 lbs                                                                               |
|----------------------------|--------------------------------------------------------------------------------------|
| Phases                     | 1                                                                                    |
| Connection                 | 1Ph-CT-DD-SD                                                                         |
| Primary Voltage            | 120/240                                                                              |
| Primary Max Current        | 1.25A                                                                                |
| Primary Markings           | H1-H2-H3-H4                                                                          |
| Primary Terminals          | <u>Terminals</u>                                                                     |
| Secondary Voltage          | 12/24                                                                                |
| Secondary Max Current      | 12.5A                                                                                |
| Secondary Markings         | <u>X1-X2-X3-X4</u>                                                                   |
| Secondary Terminals        | <u>Terminals</u>                                                                     |
| Primary Taps               | N/A                                                                                  |
| Conductor Material         | <u>Copper</u>                                                                        |
| Temperatue Rise            | 80°C                                                                                 |
| Insuation Class            | 130°C (Class B)                                                                      |
| BIL (Insulation) Level     | <u>10kV</u>                                                                          |
| Efficiency (@35% Load) %   | N/A                                                                                  |
| Impedance Range            | <u>5.0 - 7.0%</u>                                                                    |
| Sound (db)                 | 40                                                                                   |
| Enclosure Type             | Core & Coil                                                                          |
| Enclosure Size             | See Core & Coil Chart                                                                |
| Finish/Colour              | N/A                                                                                  |
| Standards & Certifications | CSA Certified File No. LR34493, UL Listed File No. E110286, ISO 9001:2015 Registered |