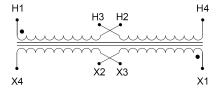

#### SCHEMATIC/DIAGRAM AND DIMENSION PICTURES

Single Phase Control Transformer with a capacity of 150VA, transforming 120/240 Volts to 12/24 Volts

#### **PRODUCT SPECIFICATIONS**

| Weight                     | 18 lbs                                                                               |
|----------------------------|--------------------------------------------------------------------------------------|
| Phases                     | 1                                                                                    |
| Connection                 | 1Ph-CT-DD-SD                                                                         |
| Primary Voltage            | 120/240                                                                              |
| Primary Max Current        | 1.25A                                                                                |
| Primary Markings           | H1-H2-H3-H4                                                                          |
| Primary Terminals          | <u>Terminals</u>                                                                     |
| Secondary Voltage          | 12/24                                                                                |
| Secondary Max Current      | 12.5A                                                                                |
| Secondary Markings         | <u>X1-X2-X3-X4</u>                                                                   |
| Secondary Terminals        | <u>Terminals</u>                                                                     |
| Primary Taps               | N/A                                                                                  |
| Conductor Material         | <u>Copper</u>                                                                        |
| Temperatue Rise            | 80°C                                                                                 |
| Insuation Class            | 130°C (Class B)                                                                      |
| BIL (Insulation) Level     | <u>10kV</u>                                                                          |
| Efficiency (@35% Load) %   | N/A                                                                                  |
| Impedance Range            | <u>5.0 - 7.0%</u>                                                                    |
| Sound (db)                 | 40                                                                                   |
| Enclosure Type             | Core & Coil                                                                          |
| Enclosure Size             | See Core & Coil Chart                                                                |
| Finish/Colour              | N/A                                                                                  |
| Standards & Certifications | CSA Certified File No. LR34493, UL Listed File No. E110286, ISO 9001:2015 Registered |