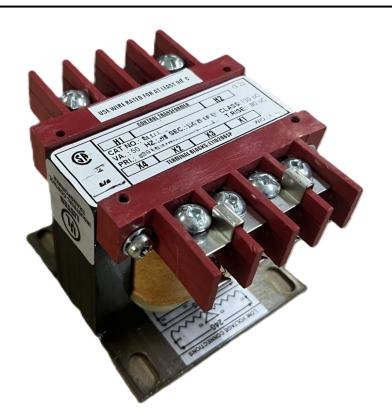

# 150VA 120/240 VOLTS TO 12/24 VOLTS SINGLE PHASE CONTROL TRANSFORMER

\$172.90 CAD

Single Phase Control Transformer with a capacity of 150VA, transforming 120/240 Volts to 12/24 Volts

**SKU:** CS150K-Z

**Categories:** Control Transformers

#### **PRODUCT SPECIFICATIONS**

| Weight                     | 18 lbs                                                                               |
|----------------------------|--------------------------------------------------------------------------------------|
| Phases                     | 1                                                                                    |
| Connection                 | 1Ph-CT-DD-SD                                                                         |
| Primary Voltage            | 120/240                                                                              |
| Primary Max Current        | 1.25A                                                                                |
| Primary Markings           | H1-H2-H3-H4                                                                          |
| Primary Terminals          | <u>Terminals</u>                                                                     |
| Secondary Voltage          | 12/24                                                                                |
| Secondary Max Current      | 12.5A                                                                                |
| Secondary Markings         | <u>X1-X2-X3-X4</u>                                                                   |
| Secondary Terminals        | <u>Terminals</u>                                                                     |
| Primary Taps               | N/A                                                                                  |
| Conductor Material         | <u>Copper</u>                                                                        |
| Temperatue Rise            | 80°C                                                                                 |
| Insuation Class            | 130°C (Class B)                                                                      |
| BIL (Insulation) Level     | <u>10kV</u>                                                                          |
| Efficiency (@35% Load) %   | N/A                                                                                  |
| Impedance Range            | <u>5.0 - 7.0%</u>                                                                    |
| Sound (db)                 | 40                                                                                   |
| Enclosure Type             | Core & Coil                                                                          |
| Enclosure Size             | See Core & Coil Chart                                                                |
| Finish/Colour              | N/A                                                                                  |
| Standards & Certifications | CSA Certified File No. LR34493, UL Listed File No. E110286, ISO 9001:2015 Registered |