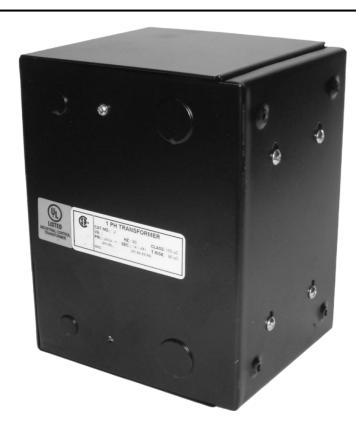

#### **SCHEMATIC/DIAGRAM AND DIMENSION PICTURES**

Single Phase Control Transformer with a capacity of 1000VA, transforming 600 Volts to 240/480 Volts

# 1000VA 600 VOLTS TO 240/480 VOLTS SINGLE PHASE CONTROL TRANSFORMER

Country/Manufacturer Canada/RPM