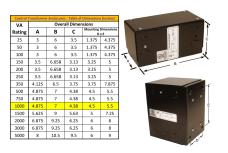

#### **SCHEMATIC/DIAGRAM AND DIMENSION PICTURES**

Single Phase Control Transformer with a capacity of 1000VA, transforming 600 Volts to 240/480 Volts

### **PRODUCT SPECIFICATIONS**

| PRODUCT SPECIFICATIONS     |                                                                                      |
|----------------------------|--------------------------------------------------------------------------------------|
| Weight                     | 23 lbs                                                                               |
| Phases                     | 1                                                                                    |
| Connection                 | 1Ph-CT-SD-SD                                                                         |
| Primary Voltage            | 600                                                                                  |
| Primary Max Current        | 1.67A                                                                                |
| Primary Markings           | H1-H2                                                                                |
| Primary Terminals          | <u>Leads</u>                                                                         |
| Secondary Voltage          | 240/480                                                                              |
| Secondary Max Current      | 4.17A                                                                                |
| Secondary Markings         | <u>X1-X2-X3-X4</u>                                                                   |
| Secondary Terminals        | <u>Leads</u>                                                                         |
| Primary Taps               | N/A                                                                                  |
| Conductor Material         | <u>Copper</u>                                                                        |
| Temperatue Rise            | 115°C                                                                                |
| Insuation Class            | 180°C (Class F)                                                                      |
| BIL (Insulation) Level     | <u>10kV</u>                                                                          |
| Efficiency (@35% Load) %   | N/A                                                                                  |
| Impedance Range            | <u>5.0 - 7.0%</u>                                                                    |
| Sound (db)                 | 40                                                                                   |
| Enclosure Type             | Type-1 Indoor                                                                        |
| Enclosure Size             | See Enclosure Chart                                                                  |
| Standards & Certifications | CSA Certified File No. LR34493, UL Listed File No. E110286, ISO 9001:2015 Registered |
| VA                         | 1000                                                                                 |