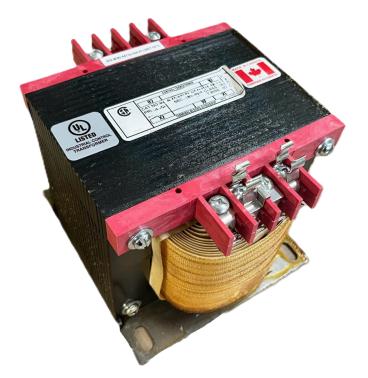

## CS1000K-L \$506.00 CAD

SKU: ee02b496d192 Categories: <u>Control Transformers</u>

## **PRODUCT SPECIFICATIONS**

| Weight                | 50 lbs              |
|-----------------------|---------------------|
| Phases                | 1                   |
| VA                    | <u>1000</u>         |
| Connection            | <u>1Ph-CT-DD-SU</u> |
| Primary Voltage       | <u>120/240</u>      |
| Primary Max Current   | <u>8.33A</u>        |
| Primary Markings      | <u>X1-X2-X3-X4</u>  |
| Primary Terminals     | Terminals           |
| Secondary Voltage     | 240/480             |
| Secondary Max Current | <u>4.17A</u>        |
| Secondary Markings    | <u>H1-H2-H3-H4</u>  |
| Secondary Terminals   | Terminals           |

CS1000K-L

| Primary Taps               | <u>N/A</u>                                                                              |
|----------------------------|-----------------------------------------------------------------------------------------|
| Conductor Material         | <u>Copper</u>                                                                           |
| Temperatue Rise            | <u>115°C</u>                                                                            |
| Insuation Class            | <u>180°C</u>                                                                            |
| BIL (Insulation) Level     | <u>10kV</u>                                                                             |
| Efficiency                 | N/A                                                                                     |
| Impedance                  | <u>5.0 - 7.0%</u>                                                                       |
| Sound (db)                 | <u>40</u>                                                                               |
| Enclosure Type             | Core & Coil                                                                             |
| Enclosure                  | See Chart                                                                               |
| Standards & Certifications | CSA Certified File No. LR34493, UL Listed File No. E110286, ISO 9001:2015<br>Registered |
| Finish                     | N/AN/A                                                                                  |