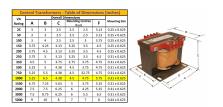

#### SCHEMATIC/DIAGRAM AND DIMENSION PICTURES

Single Phase Control Transformer with a capacity of 1000VA, transforming 240/480 Volts to 120/240 Volts

### **PRODUCT SPECIFICATIONS**

| PRODUCT SPECIFICATIONS     |                                                                                      |
|----------------------------|--------------------------------------------------------------------------------------|
| Weight                     | 50 lbs                                                                               |
| Phases                     | 1                                                                                    |
| Connection                 | 1Ph-CT-DD-SD                                                                         |
| Primary Voltage            | 240/480                                                                              |
| Primary Max Current        | 4.17A                                                                                |
| Primary Markings           | <u>H1-H2-H3-H4</u>                                                                   |
| Primary Terminals          | <u>Terminals</u>                                                                     |
| Secondary Voltage          | 120/240                                                                              |
| Secondary Max Current      | 8.33A                                                                                |
| Secondary Markings         | <u>X1-X2-X3-X4</u>                                                                   |
| Secondary Terminals        | <u>Terminals</u>                                                                     |
| Primary Taps               | N/A                                                                                  |
| Conductor Material         | Copper                                                                               |
| Temperatue Rise            | <u>115°C</u>                                                                         |
| Insuation Class            | 180°C (Class F)                                                                      |
| BIL (Insulation) Level     | <u>10kV</u>                                                                          |
| Efficiency (@35% Load) %   | N/A                                                                                  |
| Impedance Range            | <u>5.0 – 7.0%</u>                                                                    |
| Sound (db)                 | 40                                                                                   |
| Enclosure Type             | Core & Coil                                                                          |
| Enclosure Size             | See Core & Coil Chart                                                                |
| Finish/Colour              | N/A                                                                                  |
| Standards & Certifications | CSA Certified File No. LR34493, UL Listed File No. E110286, ISO 9001:2015 Registered |