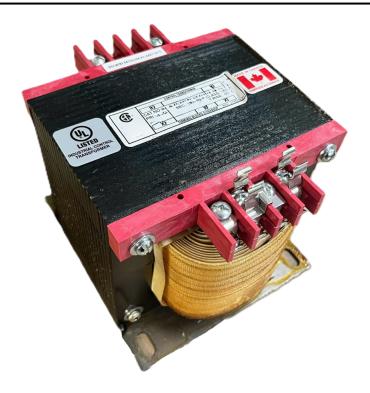

### 1000VA 240/480 VOLTS TO 120/240 VOLTS SINGLE PHASE CONTROL TRANSFORMER

\$505.96 CAD

Single Phase Control Transformer with a capacity of 1000VA, transforming 240/480 Volts to 120/240 Volts

**SKU:** CS1000L-K

#### SCHEMATIC/DIAGRAM AND DIMENSION PICTURES

Single Phase Control Transformer with a capacity of 1000VA, transforming 240/480 Volts to 120/240 Volts