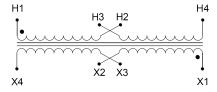

#### SCHEMATIC/DIAGRAM AND DIMENSION PICTURES

Single Phase Control Transformer with a capacity of 1000VA, transforming 240/480 Volts to 120/240 Volts

### **PRODUCT SPECIFICATIONS**

| PRODUCT SPECIFICATIONS     |                                                                                      |
|----------------------------|--------------------------------------------------------------------------------------|
| Weight                     | 50 lbs                                                                               |
| Phases                     | 1                                                                                    |
| Connection                 | 1Ph-CT-DD-SD                                                                         |
| Primary Voltage            | 240/480                                                                              |
| Primary Max Current        | 4.17A                                                                                |
| Primary Markings           | <u>H1-H2-H3-H4</u>                                                                   |
| Primary Terminals          | <u>Terminals</u>                                                                     |
| Secondary Voltage          | 120/240                                                                              |
| Secondary Max Current      | 8.33A                                                                                |
| Secondary Markings         | <u>X1-X2-X3-X4</u>                                                                   |
| Secondary Terminals        | <u>Terminals</u>                                                                     |
| Primary Taps               | N/A                                                                                  |
| Conductor Material         | Copper                                                                               |
| Temperatue Rise            | <u>115°C</u>                                                                         |
| Insuation Class            | 180°C (Class F)                                                                      |
| BIL (Insulation) Level     | <u>10kV</u>                                                                          |
| Efficiency (@35% Load) %   | N/A                                                                                  |
| Impedance Range            | <u>5.0 – 7.0%</u>                                                                    |
| Sound (db)                 | 40                                                                                   |
| Enclosure Type             | Core & Coil                                                                          |
| Enclosure Size             | See Core & Coil Chart                                                                |
| Finish/Colour              | N/A                                                                                  |
| Standards & Certifications | CSA Certified File No. LR34493, UL Listed File No. E110286, ISO 9001:2015 Registered |