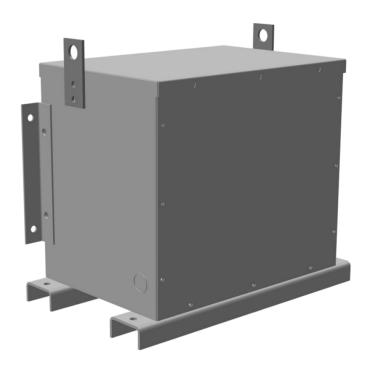

## **PRODUCT SPECIFICATIONS**

| Weight          | 400 lbs          |
|-----------------|------------------|
| Phases          | 3                |
| kVA             | <u>15</u>        |
| Connection      | <u>3PhA-NT-1</u> |
| Primary Voltage | 480              |

## RC15H-C/EP

| Primary Max Current        | <u>18A</u>                                                                           |
|----------------------------|--------------------------------------------------------------------------------------|
| Primary Markings           | <u>H1-H2-H3</u>                                                                      |
| Primary Terminals          | #2-14 AWG                                                                            |
| Secondary Voltage          | 240                                                                                  |
| Secondary Max Current      | 36.1A                                                                                |
| Secondary Markings         | <u>X1-X2-X3</u>                                                                      |
| Secondary Terminals        | #2-14 AWG                                                                            |
| Primary Taps               | N/A                                                                                  |
| Conductor Material         | Copper                                                                               |
| Insuation Class            | 200°C                                                                                |
| BIL (Insulation) Level     | <u>10kV</u>                                                                          |
| Impedance                  | <u>0.5 – 1.5%</u>                                                                    |
| Sound (db)                 | <u>45</u>                                                                            |
| Enclosure Type             | NEMA 3R Indoor                                                                       |
| Enclosure                  | <u>E3R-3PEP-3</u>                                                                    |
| Finish                     | Polyster Powder Coat – ANSI/ASA 61 Grey                                              |
| Standards & Certifications | CSA Certified File No. LR34493, UL Listed File No. E108255, ISO 9001:2015 Registered |