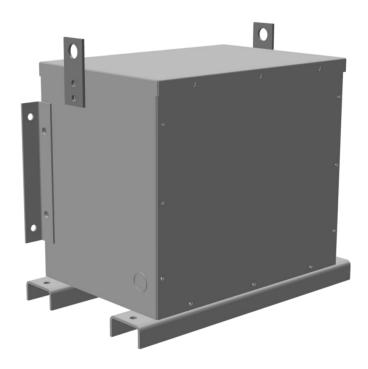

## **PRODUCT SPECIFICATIONS**

| Weight          | 400 lbs          |
|-----------------|------------------|
| Phases          | 3                |
| kVA             | <u>15</u>        |
| Connection      | <u>3PhA-NT-1</u> |
| Primary Voltage | 480              |

## RC15H-C/EP

| Primary Max Current        | <u>18A</u>                                                                           |
|----------------------------|--------------------------------------------------------------------------------------|
| Primary Markings           | <u>H1-H2-H3</u>                                                                      |
| Primary Terminals          | #2-14 AWG                                                                            |
| Secondary Voltage          | 240                                                                                  |
| Secondary Max Current      | 36.1A                                                                                |
| Secondary Markings         | <u>X1-X2-X3</u>                                                                      |
| Secondary Terminals        | #2-14 AWG                                                                            |
| Primary Taps               | N/A                                                                                  |
| Conductor Material         | Copper                                                                               |
| Insuation Class            | 200°C                                                                                |
| BIL (Insulation) Level     | <u>10kV</u>                                                                          |
| Impedance                  | <u>0.5 – 1.5%</u>                                                                    |
| Sound (db)                 | <u>45</u>                                                                            |
| Enclosure Type             | NEMA 3R Indoor                                                                       |
| Enclosure                  | <u>E3R-3PEP-3</u>                                                                    |
| Finish                     | Polyster Powder Coat – ANSI/ASA 61 Grey                                              |
| Standards & Certifications | CSA Certified File No. LR34493, UL Listed File No. E108255, ISO 9001:2015 Registered |