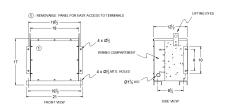

# **OFFICIAL QUOTE**

## RC15H-C/EP





# RC15H-C/EP

\$2,422.00 CAD

SKU: fc81d25013aa

**Categories:** Encapsulated Autotransformer

#### **SCHEMATIC/DIAGRAM AND DIMENSION PICTURES**





## **PRODUCT SPECIFICATIONS**

| Weight          | 400 lbs          |
|-----------------|------------------|
| Phases          | 3                |
| kVA             | <u>15</u>        |
| Connection      | <u>3PhA-NT-1</u> |
| Primary Voltage | 480              |



# **OFFICIAL QUOTE**

## RC15H-C/EP



| Primary Max Current        | <u>18A</u>                                                                           |
|----------------------------|--------------------------------------------------------------------------------------|
| Primary Markings           | <u>H1-H2-H3</u>                                                                      |
| Primary Terminals          | #2-14 AWG                                                                            |
| Secondary Volta