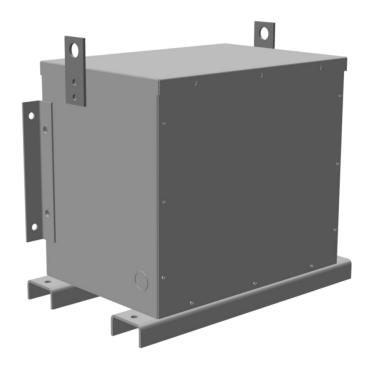

## **PRODUCT SPECIFICATIONS**

| Weight          | 400 lbs          |
|-----------------|------------------|
| Phases          | 3                |
| kVA             | <u>15</u>        |
| Connection      | <u>3PhA-NT-1</u> |
| Primary Voltage | 480              |

## RC15H-C/EP

| Primary Max Current        | <u>18A</u>                                                                           |
|----------------------------|--------------------------------------------------------------------------------------|
| Primary Markings           | <u>H1-H2-H3</u>                                                                      |
| Primary Terminals          | #2-14 AWG                                                                            |
| Secondary Voltage          | 240                                                                                  |
| Secondary Max Current      | <u>36.1A</u>                                                                         |
| Secondary Markings         | <u>X1-X2-X3</u>                                                                      |
| Secondary Terminals        | #2-14 AWG                                                                            |
| Primary Taps               | N/A                                                                                  |
| Conductor Material         | <u>Copper</u>                                                                        |
| Insuation Class            | 200°C                                                                                |
| BIL (Insulation) Level     | <u>10kV</u>                                                                          |
| Impedance                  | <u>0.5 – 1.5%</u>                                                                    |
| Sound (db)                 | 45                                                                                   |
| Enclosure Type             | NEMA 3R Indoor                                                                       |
| Enclosure                  | <u>E3R-3PEP-3</u>                                                                    |
| Finish                     | Polyster Powder Coat – ANSI/ASA 61 Grey                                              |
| Standards & Certifications | CSA Certified File No. LR34493, UL Listed File No. E108255, ISO 9001:2015 Registered |