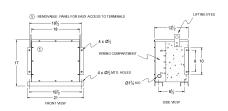

# **OFFICIAL QUOTE**

## RC15H-C/EP





# RC15H-C/EP

\$1,783.73 USD

SKU: fc81d25013aa

**Categories:** Encapsulated Autotransformer

## **SCHEMATIC/DIAGRAM AND DIMENSION PICTURES**





## **PRODUCT SPECIFICATIONS**

| Weight          | 400 lbs          |
|-----------------|------------------|
| Phases          | 3                |
| kVA             | <u>15</u>        |
| Connection      | <u>3PhA-NT-1</u> |
| Primary Voltage | 480              |



# **OFFICIAL QUOTE**

## RC15H-C/EP



| Primary Max Current        | <u>18A</u>                                                                           |
|----------------------------|--------------------------------------------------------------------------------------|
| Primary Markings           | <u>H1-H2-H3</u>                                                                      |
| Primary Terminals          | #2-14 AWG                                                                            |
| Secondary Volta