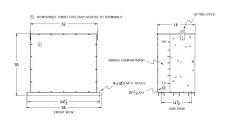

#### **SCHEMATIC/DIAGRAM AND DIMENSION PICTURES**

# **PRODUCT SPECIFICATIONS**

| Weight          | 1160 lbs  |
|-----------------|-----------|
| Phases          | 3         |
| kVA             | 300       |
| Connection      | 3PhA-NT-1 |
| Primary Voltage | 600       |

#### RA300J-H/EP

| Primary Max Current        | <u>288.7A</u>                                                                        |
|----------------------------|--------------------------------------------------------------------------------------|
| Primary Markings           | <u>H1-H2-H3</u>                                                                      |
| Primary Terminals          | <u>Pads</u>                                                                          |
| Secondary Voltage          | 480                                                                                  |
| Secondary Max Current      | <u>360.8A</u>                                                                        |
| Secondary Markings         | <u>X1-X2-X3</u>                                                                      |
| Secondary Terminals        | <u>Pads</u>                                                                          |
| Primary Taps               | N/A                                                                                  |
| Conductor Material         | <u>Aluminum</u>                                                                      |
| Insuation Class            | 200°C                                                                                |
| BIL (Insulation) Level     | <u>10kV</u>                                                                          |
| Impedance                  | <u>0.5 – 1.5%</u>                                                                    |
| Sound (db)                 | <u>50</u>                                                                            |
| Enclosure Type             | NEMA 3R Indoor                                                                       |
| Enclosure                  | <u>E3R-3PEP-7</u>                                                                    |
| Finish                     | Polyster Powder Coat – ANSI/ASA 61 Grey                                              |
| Standards & Certifications | CSA Certified File No. LR34493, UL Listed File No. E108255, ISO 9001:2015 Registered |