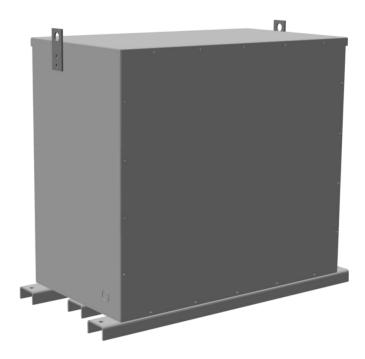

# **PRODUCT SPECIFICATIONS**

| Weight          | 1160 lbs  |
|-----------------|-----------|
| Phases          | 3         |
| kVA             | 300       |
| Connection      | 3PhA-NT-1 |
| Primary Voltage | 600       |

#### RA300J-H/EP

| Primary Max Current        | <u>288.7A</u>                                                                        |
|----------------------------|--------------------------------------------------------------------------------------|
| Primary Markings           | <u>H1-H2-H3</u>                                                                      |
| Primary Terminals          | <u>Pads</u>                                                                          |
| Secondary Voltage          | 480                                                                                  |
| Secondary Max Current      | <u>360.8A</u>                                                                        |
| Secondary Markings         | <u>X1-X2-X3</u>                                                                      |
| Secondary Terminals        | <u>Pads</u>                                                                          |
| Primary Taps               | N/A                                                                                  |
| Conductor Material         | <u>Aluminum</u>                                                                      |
| Insuation Class            | 200°C                                                                                |
| BIL (Insulation) Level     | <u>10kV</u>                                                                          |
| Impedance                  | <u>0.5 – 1.5%</u>                                                                    |
| Sound (db)                 | <u>50</u>                                                                            |
| Enclosure Type             | NEMA 3R Indoor                                                                       |
| Enclosure                  | <u>E3R-3PEP-7</u>                                                                    |
| Finish                     | Polyster Powder Coat – ANSI/ASA 61 Grey                                              |
| Standards & Certifications | CSA Certified File No. LR34493, UL Listed File No. E108255, ISO 9001:2015 Registered |