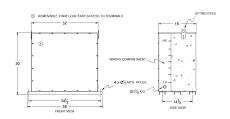

# **OFFICIAL QUOTE**

### RA300J-H/EP





# RA300J-H/EP

\$8,202.07 USD

SKU: c37ece469b17

**Categories:** Encapsulated Autotransformer

### **SCHEMATIC/DIAGRAM AND DIMENSION PICTURES**





# **PRODUCT SPECIFICATIONS**

| Weight          | 1160 lbs  |
|-----------------|-----------|
| Phases          | 3         |
| kVA             | 300       |
| Connection      | 3PhA-NT-1 |
| Primary Voltage | 600       |



# **OFFICIAL QUOTE**

### RA300J-H/EP



| Primary Max Current        | <u>288.7A</u>                                                                        |
|----------------------------|--------------------------------------------------------------------------------------|
| Primary Markings           | <u>H1-H2-H3</u>                                                                      |
| Primary Terminals          | <u>Pads</u>                                                                          |
| Secondary Voltage          | 480