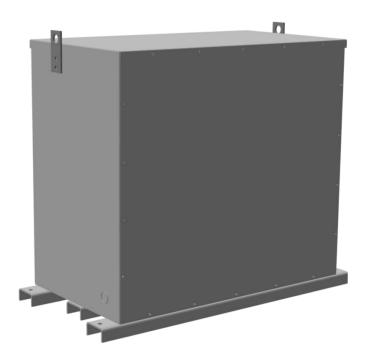

# **PRODUCT SPECIFICATIONS**

| Weight          | 1160 lbs  |
|-----------------|-----------|
| Phases          | 3         |
| kVA             | 300       |
| Connection      | 3PhA-NT-1 |
| Primary Voltage | 600       |

### RA300J-H/EP

| Primary Max Current        | <u>288.7A</u>                                                                        |
|----------------------------|--------------------------------------------------------------------------------------|
| Primary Markings           | <u>H1-H2-H3</u>                                                                      |
| Primary Terminals          | <u>Pads</u>                                                                          |
| Secondary Voltage          | 480                                                                                  |
| Secondary Max Current      | <u>360.8A</u>                                                                        |
| Secondary Markings         | <u>X1-X2-X3</u>                                                                      |
| Secondary Terminals        | <u>Pads</u>                                                                          |
| Primary Taps               | N/A                                                                                  |
| Conductor Material         | <u>Aluminum</u>                                                                      |
| Insuation Class            | 200°C                                                                                |
| BIL (Insulation) Level     | <u>10kV</u>                                                                          |
| Impedance                  | <u>0.5 – 1.5%</u>                                                                    |
| Sound (db)                 | <u>50</u>                                                                            |
| Enclosure Type             | NEMA 3R Indoor                                                                       |
| Enclosure                  | <u>E3R-3PEP-7</u>                                                                    |
| Finish                     | Polyster Powder Coat – ANSI/ASA 61 Grey                                              |
| Standards & Certifications | CSA Certified File No. LR34493, UL Listed File No. E108255, ISO 9001:2015 Registered |