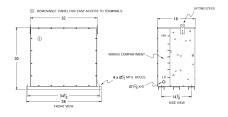

# **OFFICIAL QUOTE**

### RA300J-H/EP





# RA300J-H/EP

\$11,137.00 CAD

SKU: c37ece469b17

**Categories:** Encapsulated Autotransformer

# **SCHEMATIC/DIAGRAM AND DIMENSION PICTURES**





# **PRODUCT SPECIFICATIONS**

| Weight          | 1160 lbs  |
|-----------------|-----------|
| Phases          | 3         |
| kVA             | 300       |
| Connection      | 3PhA-NT-1 |
| Primary Voltage | 600       |



# **OFFICIAL QUOTE**

### RA300J-H/EP



| Primary Max Current        | <u>288.7A</u>                                                                        |
|----------------------------|--------------------------------------------------------------------------------------|
| Primary Markings           | <u>H1-H2-H3</u>                                                                      |
| Primary Terminals          | <u>Pads</u>                                                                          |
| Secondary Voltage          | 480