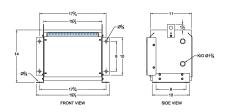

#### **SCHEMATIC/DIAGRAM AND DIMENSION PICTURES**

Three Phase Autotransformer with a capacity of 6kVA, transforming 440Y Volts to 110Y Volts