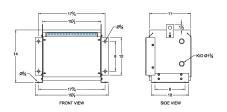

#### **SCHEMATIC/DIAGRAM AND DIMENSION PICTURES**

Three Phase Autotransformer with a capacity of 6kVA, transforming 440Y Volts to 110Y Volts