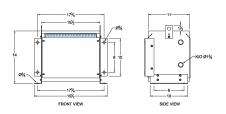

#### **SCHEMATIC/DIAGRAM AND DIMENSION PICTURES**

Three Phase Autotransformer with a capacity of 9kVA, transforming 208Y Volts to 380Y Volts