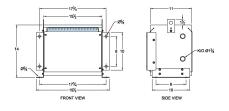

### **SCHEMATIC/DIAGRAM AND DIMENSION PICTURES**

Three Phase Autotransformer with a capacity of 9kVA, transforming 220Y Volts to 440Y Volts