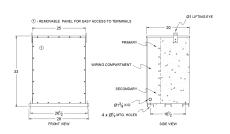

# **SCHEMATIC/DIAGRAM AND DIMENSION PICTURES**

## **PRODUCT SPECIFICATIONS**

| Weight              | 960 lbs         |
|---------------------|-----------------|
| Phases              | 1               |
| kVA                 | <u>75</u>       |
| Connection          | 1Ph-2coil-5t-SD |
| Primary Voltage     | 600             |
| Primary Max Current | <u>125A</u>     |

## SC75J-K/EP

| Primary Markings       | <u>H1-H2</u>        |
|------------------------|---------------------|
| Primary Terminals      | 300MCM-6            |
| Secondary Voltage      | 120/240             |
| Secondary Max Current  | <u>625A</u>         |
| Secondary Markings     | <u>X1-X3-X2-X4</u>  |
| Secondary Terminals    | <u>Pads</u>         |
| Primary Taps           | <u>+/- 2 x 2.5%</u> |
| Conductor Material     | <u>Copper</u>       |
| Insuation Class        | 200                 |
| BIL (Insulation) Level | <u>10kV</u>         |
| Efficiency             | N/A                 |
| Impedance              | <u>1.5 - 3.5%</u>   |
| Sound (db)             | <u>50</u>           |
| Enclosure Type         | NEMA 3R Indoor      |
| Enclosure              | <u>E3R-1PEP-8</u>   |