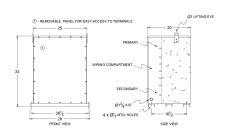

## **SCHEMATIC/DIAGRAM AND DIMENSION PICTURES**

### **PRODUCT SPECIFICATIONS**

| Weight              | 960 lbs         |
|---------------------|-----------------|
| Phases              | 1               |
| kVA                 | <u>75</u>       |
| Connection          | 1Ph-2coil-5t-SD |
| Primary Voltage     | 600             |
| Primary Max Current | 125A            |

### SC75J-K/EP

| Primary Markings       | <u>H1-H2</u>        |
|------------------------|---------------------|
| Primary Terminals      | <u>300MCM-6</u>     |
| Secondary Voltage      | 120/240             |
| Secondary Max Current  | <u>625A</u>         |
| Secondary Markings     | <u>X1-X3-X2-X4</u>  |
| Secondary Terminals    | <u>Pads</u>         |
| Primary Taps           | <u>+/- 2 x 2.5%</u> |
| Conductor Material     | <u>Copper</u>       |
| Insuation Class        | 200                 |
| BIL (Insulation) Level | <u>10kV</u>         |
| Efficiency             | N/A                 |
| Impedance              | <u>1.5 - 3.5%</u>   |
| Sound (db)             | <u>50</u>           |
| Enclosure Type         | NEMA 3R Indoor      |
| Enclosure              | E3R-1PEP-8          |