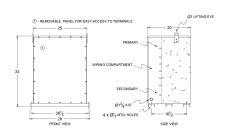

# **SCHEMATIC/DIAGRAM AND DIMENSION PICTURES**

## **PRODUCT SPECIFICATIONS**

| Weight              | 960 lbs         |
|---------------------|-----------------|
| Phases              | 1               |
| kVA                 | <u>75</u>       |
| Connection          | 1Ph-2coil-5t-SD |
| Primary Voltage     | 600             |
| Primary Max Current | 125A            |

## SC75J-K/EP

| Primary Markings       | <u>H1-H2</u>        |
|------------------------|---------------------|
| Primary Terminals      | 300MCM-6            |
| Secondary Voltage      | 120/240             |
| Secondary Max Current  | <u>625A</u>         |
| Secondary Markings     | <u>X1-X3-X2-X4</u>  |
| Secondary Terminals    | <u>Pads</u>         |
| Primary Taps           | <u>+/- 2 x 2.5%</u> |
| Conductor Material     | <u>Copper</u>       |
| Insuation Class        | 200                 |
| BIL (Insulation) Level | <u>10kV</u>         |
| Efficiency             | N/A                 |
| Impedance              | <u>1.5 - 3.5%</u>   |
| Sound (db)             | <u>50</u>           |
| Enclosure Type         | NEMA 3R Indoor      |
| Enclosure              | <u>E3R-1PEP-8</u>   |