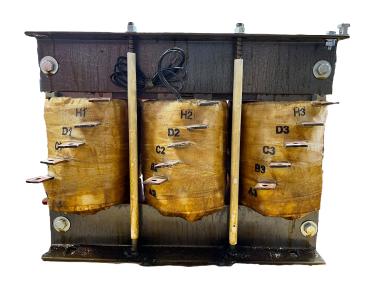

#### SCHEMATIC/DIAGRAM AND DIMENSION PICTURES

### **PRODUCT SPECIFICATIONS**

| Weight              | 190 lbs            |
|---------------------|--------------------|
| Phases              | 3                  |
| НР                  | 150                |
| Connection          | <u>3PhA-ST-0-3</u> |
| Primary Voltage     | 600                |
| Primary Max Current | <u>144.3A</u>      |

#### RS150J

| Primary Markings       | <u>H1-H2-H3</u> |
|------------------------|-----------------|
| Primary Terminals      | <u>Pads</u>     |
| Secondary Voltage      | 50/65/80/100%   |
| Secondary Max Current  | <u>1732.1A</u>  |
| Secondary Markings     | A-B-C-D         |
| Secondary Terminals    | <u>Pads</u>     |
| Primary Taps           | N/A             |
| Conductor Material     | <u>Copper</u>   |
| Insuation Class        | 220             |
| BIL (Insulation) Level | <u>10kV</u>     |
| Efficiency             | N/A             |
| Impedance              | N/A             |
| Sound (db)             | N/A             |
| Enclosure Type         | N/A             |
| Enclosure              | Core & Coil     |