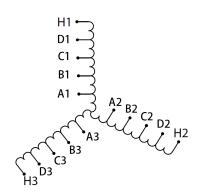

#### SCHEMATIC/DIAGRAM AND DIMENSION PICTURES

#### **PRODUCT SPECIFICATIONS**

| Weight              | 190 lbs            |
|---------------------|--------------------|
| Phases              | 3                  |
| НР                  | 150                |
| Connection          | <u>3PhA-ST-0-3</u> |
| Primary Voltage     | 600                |
| Primary Max Current | <u>144.3A</u>      |

#### RS150J

| Primary Markings       | <u>H1-H2-H3</u> |
|------------------------|-----------------|
| Primary Terminals      | <u>Pads</u>     |
| Secondary Voltage      | 50/65/80/100%   |
| Secondary Max Current  | <u>1732.1A</u>  |
| Secondary Markings     | A-B-C-D         |
| Secondary Terminals    | <u>Pads</u>     |
| Primary Taps           | N/A             |
| Conductor Material     | <u>Copper</u>   |
| Insuation Class        | 220             |
| BIL (Insulation) Level | <u>10kV</u>     |
| Efficiency             | N/A             |
| Impedance              | N/A             |
| Sound (db)             | N/A             |
| Enclosure Type         | N/A             |
| Enclosure              | Core & Coil     |