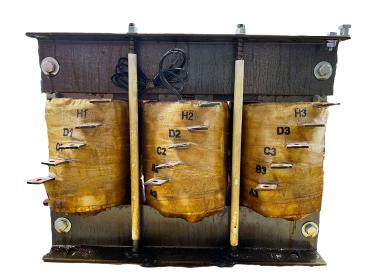

#### SCHEMATIC/DIAGRAM AND DIMENSION PICTURES

#### **PRODUCT SPECIFICATIONS**

| Weight              | 190 lbs            |
|---------------------|--------------------|
| Phases              | 3                  |
| НР                  | 150                |
| Connection          | <u>3PhA-ST-0-3</u> |
| Primary Voltage     | 600                |
| Primary Max Current | <u>144.3A</u>      |

#### RS150J

| Primary Markings       | <u>H1-H2-H3</u> |
|------------------------|-----------------|
| Primary Terminals      | <u>Pads</u>     |
| Secondary Voltage      | 50/65/80/100%   |
| Secondary Max Current  | <u>1732.1A</u>  |
| Secondary Markings     | A-B-C-D         |
| Secondary Terminals    | <u>Pads</u>     |
| Primary Taps           | N/A             |
| Conductor Material     | <u>Copper</u>   |
| Insuation Class        | 220             |
| BIL (Insulation) Level | <u>10kV</u>     |
| Efficiency             | N/A             |
| Impedance              | N/A             |
| Sound (db)             | N/A             |
| Enclosure Type         | N/A             |
| Enclosure              | Core & Coil     |