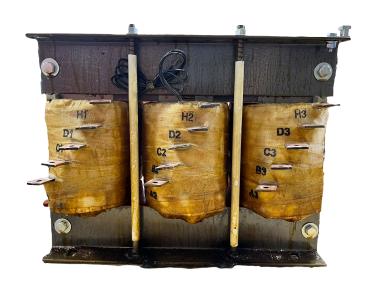

#### SCHEMATIC/DIAGRAM AND DIMENSION PICTURES

#### **PRODUCT SPECIFICATIONS**

| Weight              | 190 lbs            |
|---------------------|--------------------|
| Phases              | 3                  |
| НР                  | 150                |
| Connection          | <u>3PhA-ST-0-3</u> |
| Primary Voltage     | 600                |
| Primary Max Current | <u>144.3A</u>      |

#### RS150J

| Primary Markings       | <u>H1-H2-H3</u> |
|------------------------|-----------------|
| Primary Terminals      | <u>Pads</u>     |
| Secondary Voltage      | 50/65/80/100%   |
| Secondary Max Current  | <u>1732.1A</u>  |
| Secondary Markings     | A-B-C-D         |
| Secondary Terminals    | <u>Pads</u>     |
| Primary Taps           | N/A             |
| Conductor Material     | <u>Copper</u>   |
| Insuation Class        | 220             |
| BIL (Insulation) Level | <u>10kV</u>     |
| Efficiency             | N/A             |
| Impedance              | N/A             |
| Sound (db)             | N/A             |
| Enclosure Type         | N/A             |
| Enclosure              | Core & Coil     |