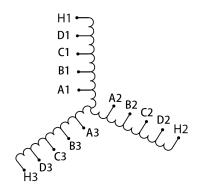

#### SCHEMATIC/DIAGRAM AND DIMENSION PICTURES

#### **PRODUCT SPECIFICATIONS**

| Weight              | 190 lbs            |
|---------------------|--------------------|
| Phases              | 3                  |
| НР                  | 150                |
| Connection          | <u>3PhA-ST-0-3</u> |
| Primary Voltage     | 600                |
| Primary Max Current | <u>144.3A</u>      |

#### RS150J

| Primary Markings       | <u>H1-H2-H3</u> |
|------------------------|-----------------|
| Primary Terminals      | <u>Pads</u>     |
| Secondary Voltage      | 50/65/80/100%   |
| Secondary Max Current  | <u>1732.1A</u>  |
| Secondary Markings     | A-B-C-D         |
| Secondary Terminals    | <u>Pads</u>     |
| Primary Taps           | N/A             |
| Conductor Material     | <u>Copper</u>   |
| Insuation Class        | 220             |
| BIL (Insulation) Level | <u>10kV</u>     |
| Efficiency             | N/A             |
| Impedance              | N/A             |
| Sound (db)             | N/A             |
| Enclosure Type         | N/A             |
| Enclosure              | Core & Coil     |