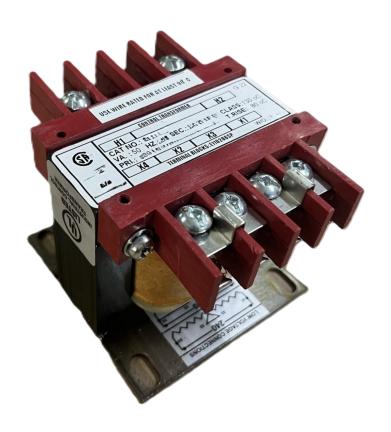

# CS150H-K

\$115.63 USD

**SKU:** ac5b5683899d

**Categories:** Control Transformers

#### **PRODUCT SPECIFICATIONS**

| Wainha                | 10 lb a            |
|-----------------------|--------------------|
| Weight                | 18 lbs             |
| Phases                | 1                  |
| VA                    | <u>150</u>         |
| Connection            | 1Ph-CT-SD-SD       |
| Primary Voltage       | 480                |
| Primary Max Current   | <u>0.31A</u>       |
| Primary Markings      | <u>H1-H2</u>       |
| Primary Terminals     | <u>Terminals</u>   |
| Secondary Voltage     | 120/240            |
| Secondary Max Current | 1.25A              |
| Secondary Markings    | <u>X1-X2-X3-X4</u> |

#### CS150H-K

| Secondary Terminals        | <u>Terminals</u>                                                                     |
|----------------------------|--------------------------------------------------------------------------------------|
| Primary Taps               | N/A                                                                                  |
| Conductor Material         | <u>Copper</u>                                                                        |
| Temperatue Rise            | 80°C                                                                                 |
| Insuation Class            | 130°C                                                                                |
| BIL (Insulation) Level     | 10kV                                                                                 |
| Efficiency                 | N/A                                                                                  |
| Impedance                  | <u>5.0 – 7.0%</u>                                                                    |
| Sound (db)                 | 40                                                                                   |
| Enclosure Type             | Core & Coil                                                                          |
| Enclosure                  | See Chart                                                                            |
| Standards & Certifications | CSA Certified File No. LR34493, UL Listed File No. E110286, ISO 9001:2015 Registered |
| Finish                     | N/AN/A                                                                               |