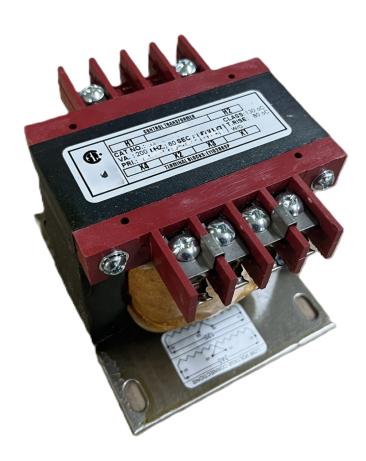

#### CS250J-A

# **CS250J-A**

\$128.88 USD

SKU: 7a0687b57d95

**Categories:** Control Transformers

## **PRODUCT SPECIFICATIONS**

| Weight                | 10 lbs           |
|-----------------------|------------------|
| Phases                | 1                |
| VA                    | 250              |
| Connection            | 1Ph-CT-SS-SU     |
| Primary Voltage       | 600              |
| Primary Max Current   | <u>0.42A</u>     |
| Primary Markings      | <u>H1-H2</u>     |
| Primary Terminals     | <u>Terminals</u> |
| Secondary Voltage     | 120              |
| Secondary Max Current | 2.08A            |

#### CS250J-A

| Secondary Markings         | <u>X1-X2</u>                                                                         |
|----------------------------|--------------------------------------------------------------------------------------|
| Secondary Terminals        | <u>Terminals</u>                                                                     |
| Primary Taps               | N/A                                                                                  |
| Conductor Material         | Copper                                                                               |
| Temperatue Rise            | <u>80°C</u>                                                                          |
| Insuation Class            | 130°C                                                                                |
| BIL (Insulation) Level     | <u>10kV</u>                                                                          |
| Efficiency                 | N/A                                                                                  |
| Impedance                  | <u>5.0 - 7.0%</u>                                                                    |
| Sound (db)                 | 40                                                                                   |
| Enclosure Type             | Core & Coil                                                                          |
| Enclosure                  | See Chart                                                                            |
| Standards & Certifications | CSA Certified File No. LR34493, UL Listed File No. E110286, ISO 9001:2015 Registered |
| Finish                     | N/AN/A                                                                               |