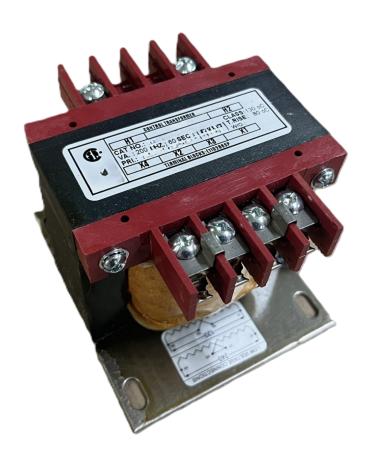

### CS250J-A

## **CS250J-A**

### **PRODUCT SPECIFICATIONS**

| Weight                | 10 lbs           |
|-----------------------|------------------|
| Phases                | 1                |
| VA                    | <u>250</u>       |
| Connection            | 1Ph-CT-SS-SU     |
| Primary Voltage       | 600              |
| Primary Max Current   | <u>0.42A</u>     |
| Primary Markings      | <u>H1-H2</u>     |
| Primary Terminals     | <u>Terminals</u> |
| Secondary Voltage     | 120              |
| Secondary Max Current | 2.08A            |

### CS250J-A

| Secondary Markings         | <u>X1-X2</u>                                                                         |
|----------------------------|--------------------------------------------------------------------------------------|
| Secondary Terminals        | <u>Terminals</u>                                                                     |
| Primary Taps               | N/A                                                                                  |
| Conductor Material         | Copper                                                                               |
| Temperatue Rise            | <u>80°C</u>                                                                          |
| Insuation Class            | 130°C                                                                                |
| BIL (Insulation) Level     | <u>10kV</u>                                                                          |
| Efficiency                 | N/A                                                                                  |
| Impedance                  | <u>5.0 - 7.0%</u>                                                                    |
| Sound (db)                 | 40                                                                                   |
| Enclosure Type             | Core & Coil                                                                          |
| Enclosure                  | See Chart                                                                            |
| Standards & Certifications | CSA Certified File No. LR34493, UL Listed File No. E110286, ISO 9001:2015 Registered |
| Finish                     | N/AN/A                                                                               |