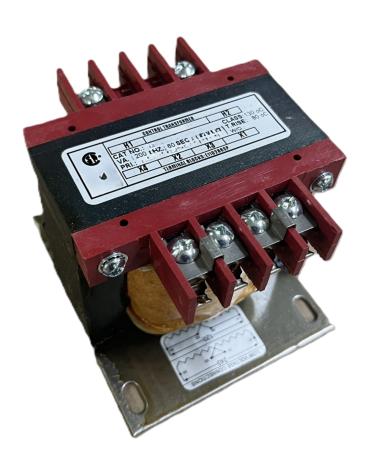

### CS250J-A

## **CS250J-A**

### **PRODUCT SPECIFICATIONS**

| Weight                | 10 lbs           |
|-----------------------|------------------|
| Phases                | 1                |
| VA                    | 250              |
| Connection            | 1Ph-CT-SS-SU     |
| Primary Voltage       | 600              |
| Primary Max Current   | <u>0.42A</u>     |
| Primary Markings      | <u>H1-H2</u>     |
| Primary Terminals     | <u>Terminals</u> |
| Secondary Voltage     | 120              |
| Secondary Max Current | 2.08A            |

### CS250J-A

| Secondary Markings         | <u>X1-X2</u>                                                                         |
|----------------------------|--------------------------------------------------------------------------------------|
| Secondary Terminals        | <u>Terminals</u>                                                                     |
| Primary Taps               | N/A                                                                                  |
| Conductor Material         | Copper                                                                               |
| Temperatue Rise            | <u>80°C</u>                                                                          |
| Insuation Class            | 130°C                                                                                |
| BIL (Insulation) Level     | <u>10kV</u>                                                                          |
| Efficiency                 | N/A                                                                                  |
| Impedance                  | <u>5.0 - 7.0%</u>                                                                    |
| Sound (db)                 | 40                                                                                   |
| Enclosure Type             | Core & Coil                                                                          |
| Enclosure                  | See Chart                                                                            |
| Standards & Certifications | CSA Certified File No. LR34493, UL Listed File No. E110286, ISO 9001:2015 Registered |
| Finish                     | N/AN/A                                                                               |