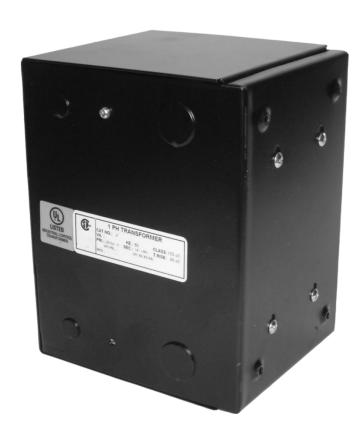

# CE1000B-K

\$382.23 USD

SKU: 6c1b98f72a85

**Categories:** Control Transformers

### **PRODUCT SPECIFICATIONS**

| Weight                | 23 lbs             |
|-----------------------|--------------------|
| Phases                | 1                  |
| VA                    | 1000               |
| Connection            | 1Ph-CT-SD-SD       |
| Primary Voltage       | 208                |
| Primary Max Current   | 4.81A              |
| Primary Markings      | <u>H1-H2</u>       |
| Primary Terminals     | Leads              |
| Secondary Voltage     | 120/240            |
| Secondary Max Current | 8.33A              |
| Secondary Markings    | <u>X1-X2-X3-X4</u> |

#### CE1000B-K

| Secondary Terminals        | <u>Leads</u>                                                                         |
|----------------------------|--------------------------------------------------------------------------------------|
| Primary Taps               | N/A                                                                                  |
| Conductor Material         | <u>Copper</u>                                                                        |
| Temperatue Rise            | <u>115°C</u>                                                                         |
| Insuation Class            | <u>180°C</u>                                                                         |
| BIL (Insulation) Level     | <u>10kV</u>                                                                          |
| Efficiency                 | N/A                                                                                  |
| Impedance                  | <u>5.0 - 7.0%</u>                                                                    |
| Sound (db)                 | 40                                                                                   |
| Enclosure Type             | Type-1 Indoor                                                                        |
| Enclosure                  | See Chart                                                                            |
| Standards & Certifications | CSA Certified File No. LR34493, UL Listed File No. E110286, ISO 9001:2015 Registered |
| Finish                     | Semigloss - BlackSemigloss - Black                                                   |