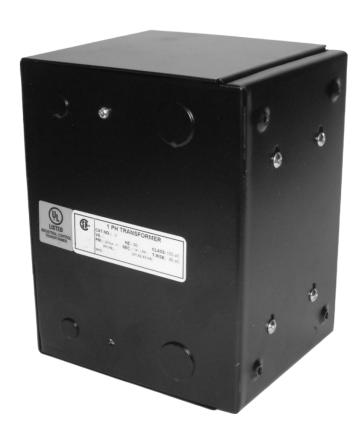

# CE1000B-K

\$382.23 USD

SKU: 6c1b98f72a85

**Categories:** Control Transformers

### **PRODUCT SPECIFICATIONS**

| Weight                | 23 lbs       |
|-----------------------|--------------|
| Phases                | 1            |
| VA                    | 1000         |
| Connection            | 1Ph-CT-SD-SD |
| Primary Voltage       | 208          |
| Primary Max Current   | 4.81A        |
| Primary Markings      | <u>H1-H2</u> |
| Primary Terminals     | Leads        |
| Secondary Voltage     | 120/240      |
| Secondary Max Current | 8.33A        |
| Secondary Markings    | X1-X2-X3-X4  |

#### CE1000B-K

| Secondary Terminals        | <u>Leads</u>                                                                         |
|----------------------------|--------------------------------------------------------------------------------------|
| Primary Taps               | N/A                                                                                  |
| Conductor Material         | <u>Copper</u>                                                                        |
| Temperatue Rise            | <u>115°C</u>                                                                         |
| Insuation Class            | <u>180°C</u>                                                                         |
| BIL (Insulation) Level     | <u>10kV</u>                                                                          |
| Efficiency                 | N/A                                                                                  |
| Impedance                  | <u>5.0 - 7.0%</u>                                                                    |
| Sound (db)                 | 40                                                                                   |
| Enclosure Type             | Type-1 Indoor                                                                        |
| Enclosure                  | See Chart                                                                            |
| Standards & Certifications | CSA Certified File No. LR34493, UL Listed File No. E110286, ISO 9001:2015 Registered |
| Finish                     | Semigloss - BlackSemigloss - Black                                                   |