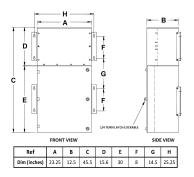

### **OFFICIAL QUOTE**

#### MP3C9H-M/BO/CLC





## MP3C9H-M/BO/CLC

\$8,954.00 USD

SKU: 9751dfb29ca8

Categories: Mini Power Centers

#### **SCHEMATIC/DIAGRAM AND DIMENSION PICTURES**







# OFFICIAL QUOTE MP3C9H-M/BO/CLC



#### **PRODUCT SPECIFICATIONS**

| vA 9  onnection MPC  ncoming Voltage 480  rimary Breaker 25A  nterruping Rating 14k/                                  | on Type BAB<br>C3P-3t                                |
|-----------------------------------------------------------------------------------------------------------------------|------------------------------------------------------|
| ircuit Breaker Suitability  VA  9  onnection  mcoming Voltage  rimary Breaker  aterruping Rating  utput Voltage  2083 | C3P-3t  AIC @ 480V                                   |
| onnection  mcoming Voltage  rimary Breaker  atterruping Rating  utput Voltage  29  MPC  480  25A  14k/  208           | C3P-3t  AIC @ 480V                                   |
| onnection MPC a