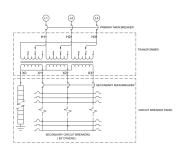

### **OFFICIAL QUOTE**

#### MP3C9H-M/BO/CLC





## MP3C9H-M/BO/CLC

\$8,954.00 USD

SKU: 9751dfb29ca8

Categories: Mini Power Centers

#### **SCHEMATIC/DIAGRAM AND DIMENSION PICTURES**







# OFFICIAL QUOTE MP3C9H-M/BO/CLC



#### **PRODUCT SPECIFICATIONS**

| vA 9  onnection MPC  ncoming Voltage 480  rimary Breaker 25A  nterruping Rating 14k/                                  | on Type BAB<br>C3P-3t                                |
|-----------------------------------------------------------------------------------------------------------------------|------------------------------------------------------|
| ircuit Breaker Suitability  VA  9  onnection  mcoming Voltage  rimary Breaker  aterruping Rating  utput Voltage  2083 | C3P-3t  AIC @ 480V                                   |
| onnection  mcoming Voltage  rimary Breaker  atterruping Rating  utput Voltage  29  MPC  480  25A  14k/  208           | C3P-3t  AIC @ 480V                                   |
| onnection MPC aco